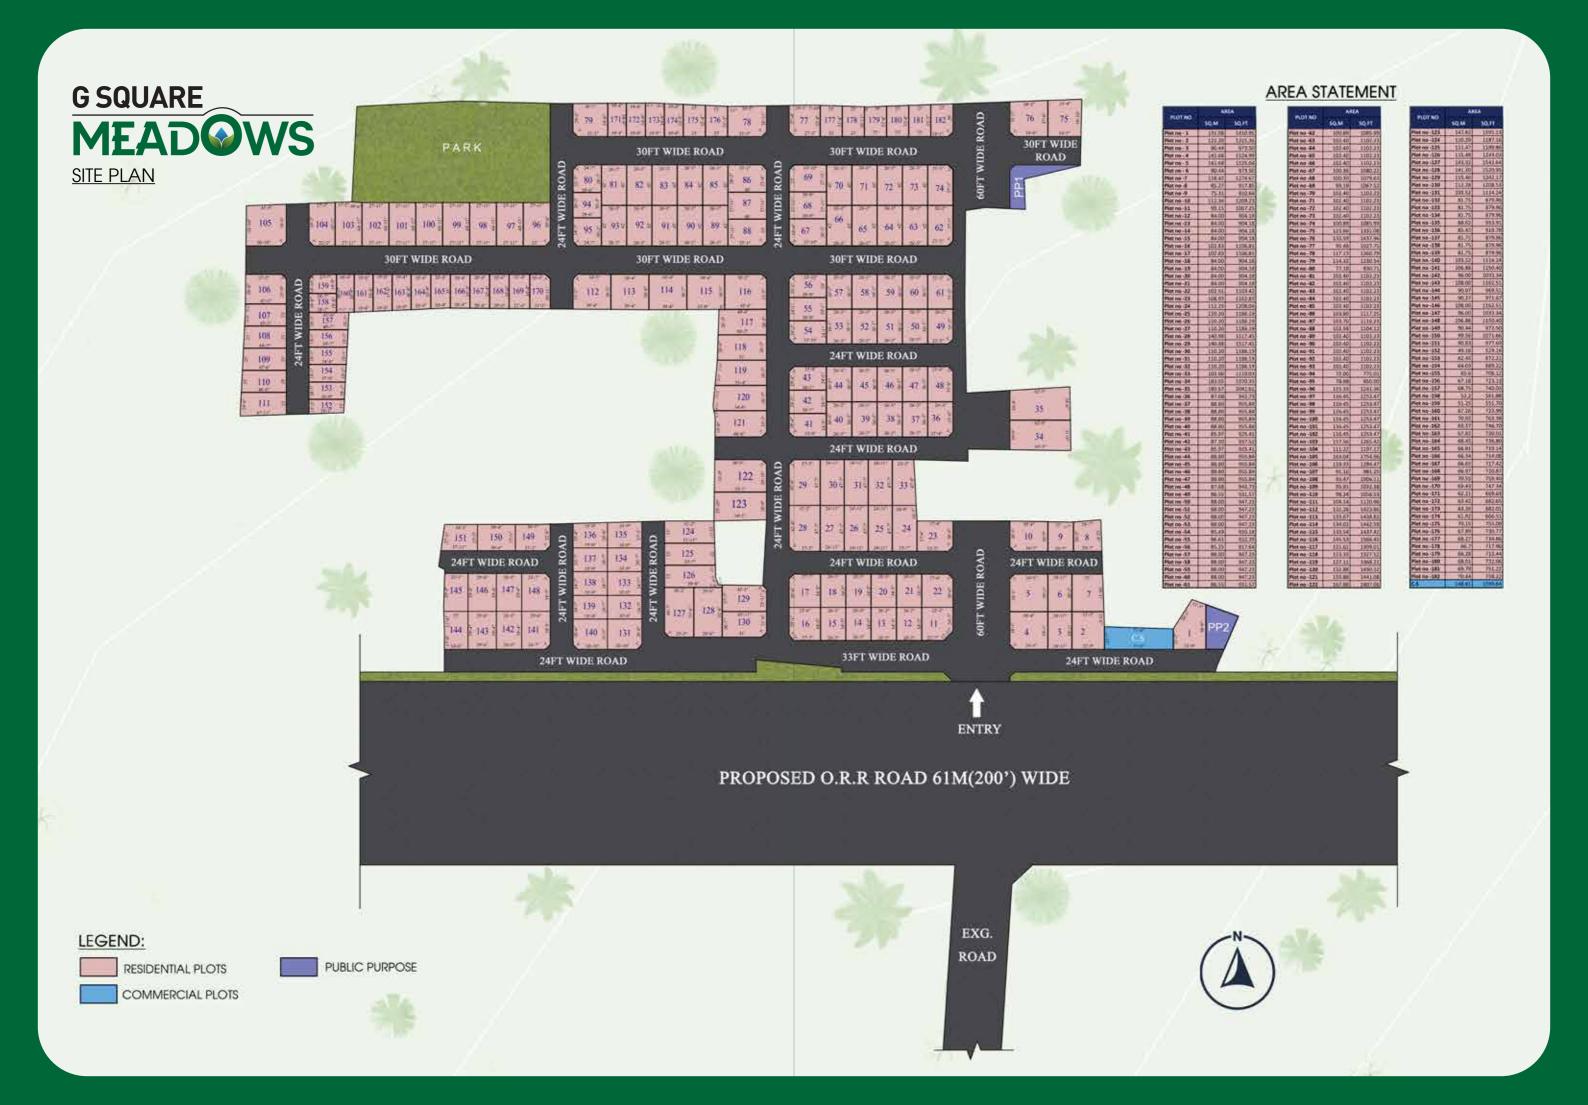

182 villa plots & 1 commercial plot in a secured community spread across in a land area of 8.80 acres

3 mins from Elcot IT Park, Sholinganallur

5 mins from Sholinganallur Jn.

100+ Proposed World-class amenities

### Location

- The only CMDA approved Villas and plots community with 100+ world class amenities situated at Perumbakkam in a land area of 8.80 acres with 182 units of residential and 1 commercial unit in an overall land area of 26.46 acres.
- 2. Just 5 mins from Sholinganallur Jn.
- 3. Perumbakkam is connected to Tambaram through the Velachery-Tambaram road and to Sholinganallur through the Medavakkam-Sholinganallur road making it connected to all parts of the city.
- 4. Due to its proximity to the IT companies, Perumbakkam is witnessing growth in residential sector.
- 5. Perumbakkam is one of the well-developed areas in Chennai city.
- 6. Situated in a safe and secure neighborhood close to IT & ITeS establishments
- 7. Close to major business hubs like Adyar, Thiruvanmiyur, Thoraipakkam, Shollinganallur, Siruseri, Tambaram, Velachery etc.
- 8. Perumbakkam bus stop is just 3 mins away
- 9. Upcoming metro is 800m away from this project

#### Product

- 35. Secured Villa and plot community.
- 36. Lavish clubhouse
- 37. 100+ Proposed World-class amenities
- 38. Road width within the property is 30 ft.
- 39. Approach road width is 60 ft.
- 40.182 residential plots from 529.16 sq.ft to 2041.61 sq.ft. and 1 commercial plot ranging 1599.64 sq.ft
- 41. Hotspot property with good appreciation