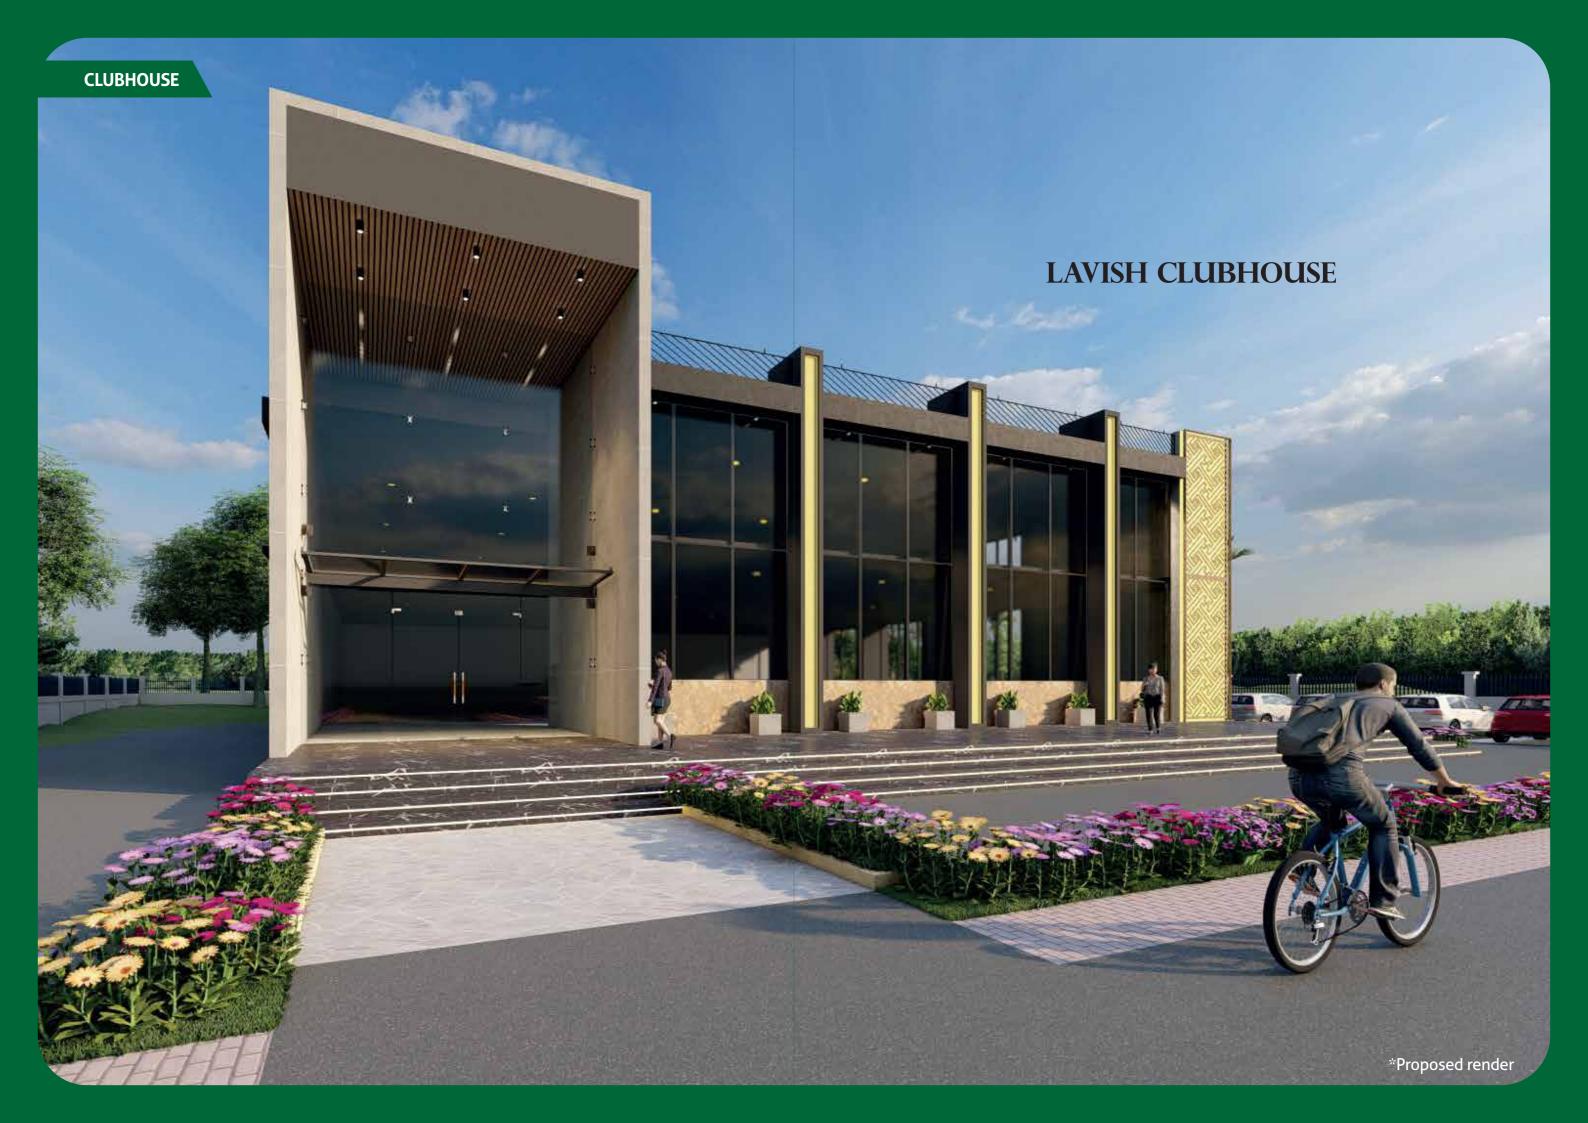

Lavish clubhouse

Close to the IT Hub with companies around like HCL, Wipro, Tech Mahindra & Cognizant

800m from proposed Metro

30 mins to Airport via Radial road

2 years of free maintenance

24x7 CCTV surveillance

#### Product

- 35. Secured Villa and plot community.
- 36. Lavish clubhouse
- 37. 100+ Proposed World-class amenities
- 38. Road width within the property is 30 ft.
- 39. Approach road width is 60 ft.
- 40.182 residential plots from 529.16 sq.ft to 2041.61 sq.ft. and 1 commercial plot ranging 1599.64 sq.ft
- 41. Hotspot property with good appreciation