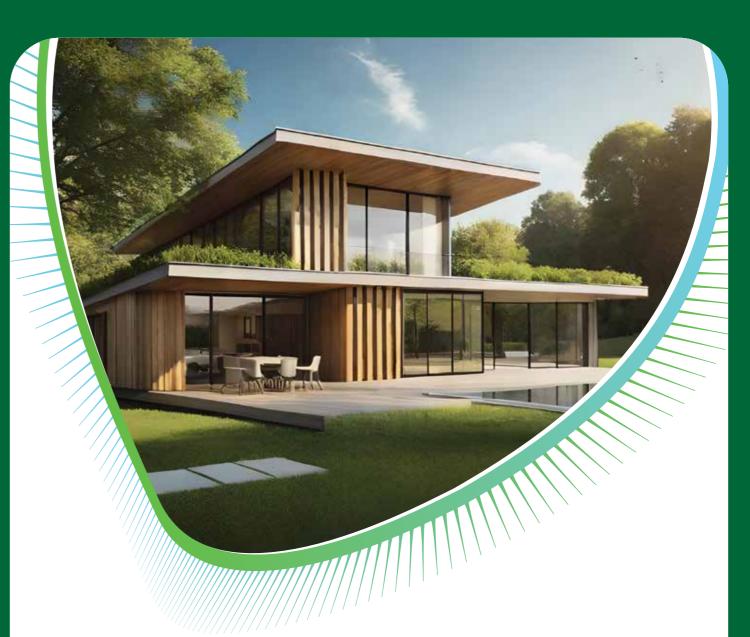

# LIVING LIFE IN YOUR OWN TERMS.

Welcome to Perumbakkam's finest Villas and plots G Square Meadows. Strategically located just 3 mins from the Elcot IT Park and 5 mins from Sholinganallur Jn, this serene plotted development project is designed for fine living. The gated community comes with plug and play facilities to start living as soon as you finish building your dream villa. Close to all the essential social infrastructure like schools, colleges, entertainment, shopping, healthcare and more. This is the perfect location to live life in your own terms.

182 villa plots & 1 commercial plot in a secured community spread across in a land area of 8.80 acres

3 mins from Elcot IT Park, Sholinganallur

5 mins from Sholinganallur Jn.

100+ Proposed World-class amenities

Lavish clubhouse

Close to the IT Hub with companies around like HCL, Wipro, Tech Mahindra & Cognizant

800m from proposed Metro

30 mins to Airport via Radial road

2 years of free maintenance

24x7 CCTV surveillance