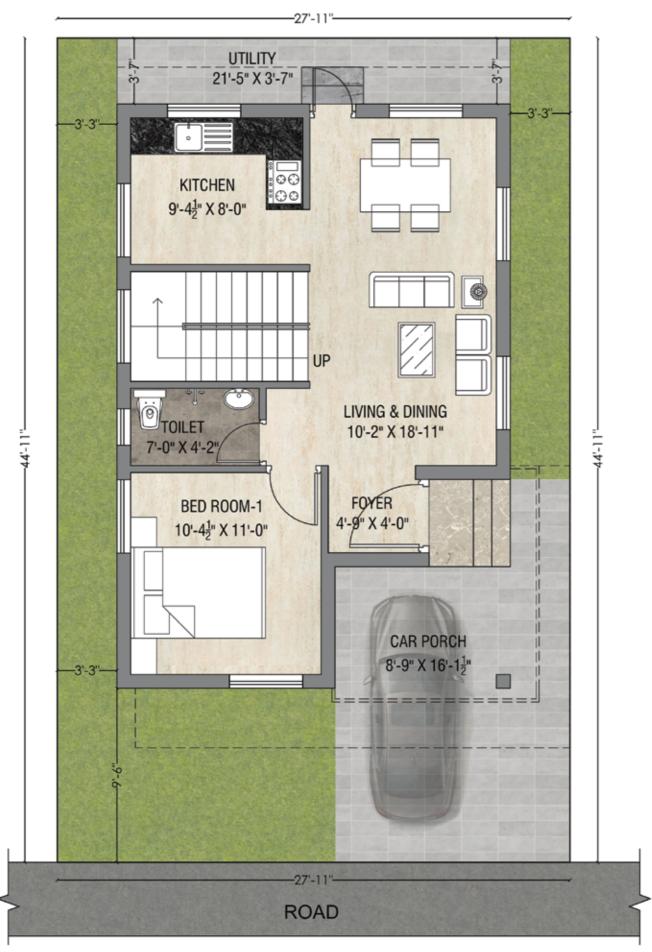

| 34. Hammock garden       |
| 15. Pilates                 | 35. Gathering zone       |
| 16. Sculpture court         | 36. Boulevard            |
| 17. Pottery                 | 37. Bamboo drive         |
| 18. Bonfire pit             | 38. Meditation zone      |
| 19. Barbeque lawn           | 39. Pergola with seating |
| 20. Party lawn              | 40. Reading zone         |
|                             | 41. Jogging track        |



### AMENITIES:

- 1) BADMINTON COURT
- 2) BASKETBALL POST
- 3) MEADOW GARDEN
- 5) SHADED CANOPY
- 6) EXPRESSION SWING
- 7) OBSTACLE COURSE
- 8) SENSORY SEATING
- 9) PAVED WALK
- 10) KIDS SAND PLAY AREA
- 11) TODDLERS RIDERS
- 12) KIDS TEETER TOTTER
- 13) KIDS CAROUSEL
- 14) OUTDOOR GYM











































# **3 BHK FLOOR PLAN**



### **GROUND FLOOR**

# **3 BHK FLOOR PLAN**



**FIRST FLOOR** 

# **2 BHK FLOOR PLAN**



# **2 BHK FLOOR PLAN**



**FIRST FLOOR** 









# LOCATION



### PAYMENT

### **PATTERN**

**10%** At the time of booking & plot allotment.

**90%** On registration/within 15 days from the date of booking whichever is earlier.

# LOCATION

# **ADVANTAGES**

9. Thangavelu Engineering College

11. Dhanraj Baid Jain College

12. KCG College of Technology

10.St. Josephs College of Engineering

| Sc | nools                                   |           | Ho  | spitals                                |           |
|----|-----------------------------------------|-----------|-----|----------------------------------------|-----------|
| 1. | St. John's Public School                | - 3 mins  | 1.  |