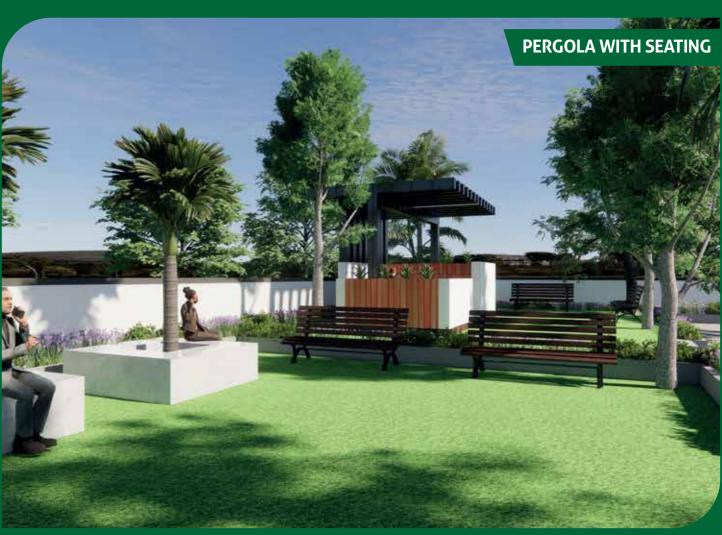

### AMENITIES -

| 01. Kid's play area         | 21. Lawn mound           |
|-----------------------------|--------------------------|
| 02. Hopscotch               | 22. Pet park             |
| 03. Trampoline              | 23. Arboretum            |
| 04. Adventure climbing wall | 24. Family lawn          |
| 05. Toddler's play area     | 25. Rock garden          |
| 06. Merry go round          | 26. Mud pathway          |
| 07. Giant board games       | 27. Aroma garden         |
| 08. Sandpit with castle     | 28. Cricket net practice |
| 09. Kabaddi court           | 29. Senior citizen zone  |
| 10. Badminton court         | 30. HIIT                 |
| 11. Laughing park           | 31. Outdoor gym          |
| 12. Aerobics                | 32. Therapeutic garden   |
| 13. Yoga                    | 33. Reflexology pathway  |
| 14. Zumba                   | 34. Hammock garden       |
| 15. Pilates                 | 35. Gathering zone       |
| 16. Sculpture court         | 36. Boulevard            |
| 17. Pottery                 | 37. Bamboo drive         |
| 18. Bonfire pit             | 38. Meditation zone      |
| 19. Barbeque lawn           | 39. Pergola with seating |
| 20. Party lawn              | 40. Reading zone         |
|                             | 41. Jogging track        |