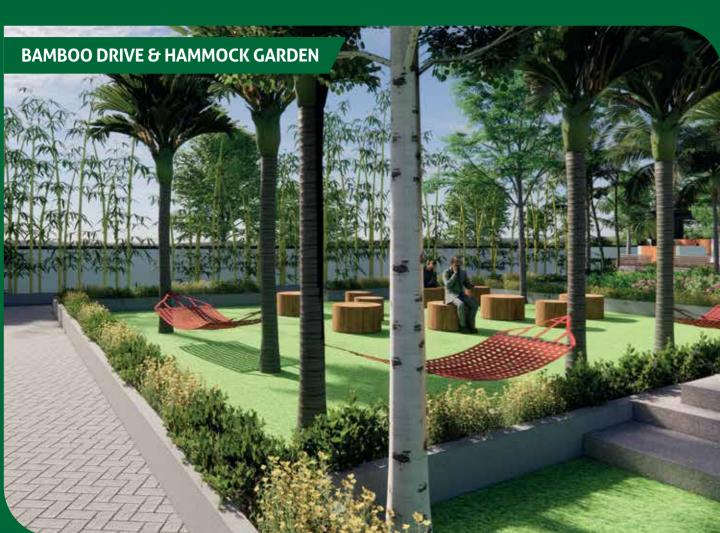

### AMENITIES -

| 01. Kid's play area         | 21. Lawn mound           |
|-----------------------------|--------------------------|
| 02. Hopscotch               | 22. Pet park             |
| 03. Trampoline              | 23. Arboretum            |
| 04. Adventure climbing wall | 24. Family lawn          |
| 05. Toddler's play area     | 25. Rock garden          |
| 06. Merry go round          | 26. Mud pathway          |
| 07. Giant board games       | 27. Aroma garden         |
| 08. Sandpit with castle     | 28. Cricket net practice |
| 09. Kabaddi court           | 29. Senior citizen zone  |
| 10. Badminton court         | 30. HIIT                 |
| 11. Laughing park           | 31. Outdoor gym          |
| 12. Aerobics                | 32. Therapeutic garden   |
| 13. Yoga                    | 33. Reflexology pathway  |
| 14. Zumba                   | 34. Hammock garden       |
| 15. Pilates                 | 35. Gathering zone       |
| 16. Sculpture court         | 36. Boulevard            |
| 17. Pottery                 | 37. Bamboo drive         |
| 18. Bonfire pit             | 38. Meditation zone      |
| 19. Barbeque lawn           | 39. Pergola with seating |
| 20. Party lawn              | 40. Reading zone         |
|                             | 41. Jogging track        |