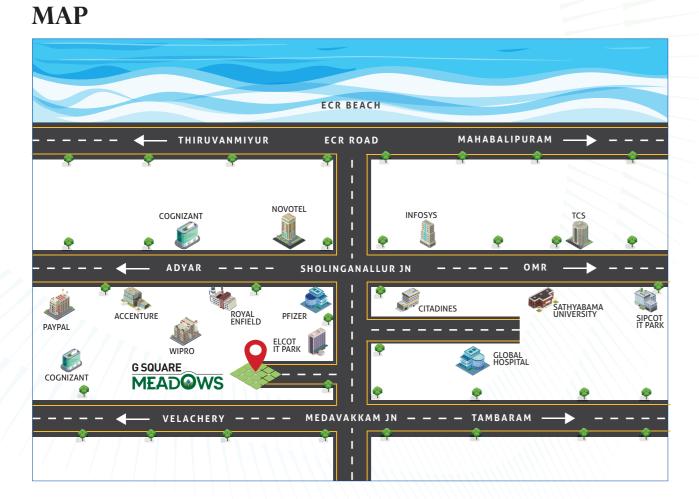

### **PERUMBAKKAM**

Perumbakkam is the fast-growing neighborhood in Chennai which is 5 mins from the most happening Shollinganallur Jn.

Perumbakkam's locality's proximity to the IT corridor makes it most sought after locality in Chennai.

Various IT Parks near Perumbakkam are Elcot IT park, Chennai One IT SEZ at Thoraipakkam, SIPCOT Siruseri IT park, Ramanujam IT park in Tidel park & International Techpark in Taramani.

Perumbakkam has easy access to Sholinganallur, Medavakkam, Karapakkam, Navalur, Velachery & Tambaram.

Airport is just 30 mins away via radial road

Upcoming Metro station at Perumbakkam.

Just 10 mins to Akkarai, ECR.

Close to Schools, Colleges & Hospitals makes it a most desired residential hub.