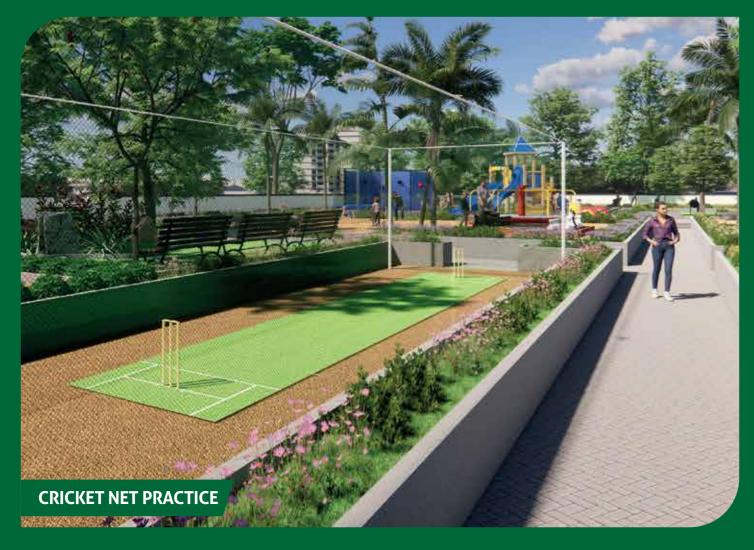

### AMENITIES -

| 01. Kid's play area         | 21. Lawn mound           |
|-----------------------------|--------------------------|
| 02. Hopscotch               | 22. Pet park             |
| 03. Trampoline              | 23. Arboretum            |
| 04. Adventure climbing wall | 24. Family lawn          |
| 05. Toddler's play area     | 25. Rock garden          |
| 06. Merry go round          | 26. Mud pathway          |
| 07. Giant board games       | 27. Aroma garden         |
| 08. Sandpit with castle     | 28. Cricket net practice |
| 09. Kabaddi court           | 29. Senior citizen zone  |
| 10. Badminton court         | 30. HIIT                 |
| 11. Laughing park           | 31. Outdoor gym          |
| 12. Aerobics                | 32. Therapeutic garden   |
| 13. Yoga                    | 33. Reflexology pathway  |
| 14. Zumba                   | 34. Hammock garden       |
| 15. Pilates                 | 35. Gathering zone       |
| 16. Sculpture court         | 36. Boulevard            |
| 17. Pottery                 | 37. Bamboo drive         |
| 18. Bonfire pit             | 38. Meditation zone      |
| 19. Barbeque lawn           | 39. Pergola with seating |
| 20. Party lawn              | 40. Reading zone         |
|                             | 41. Jogging track        |