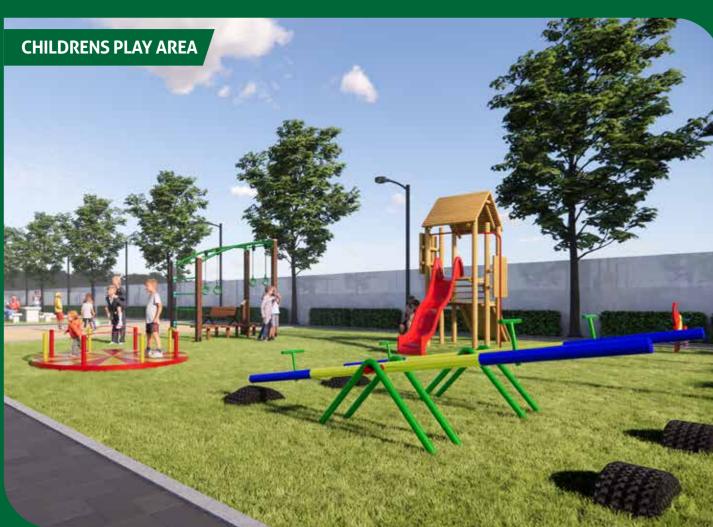

### AMENITIES -

| 01. Kid's play area         | 21. Lawn mound           |
|-----------------------------|--------------------------|
| 02. Hopscotch               | 22. Pet park             |
| 03. Trampoline              | 23. Arboretum            |
| 04. Adventure climbing wall | 24. Family lawn          |
| 05. Toddler's play area     | 25. Rock garden          |
| 06. Merry go round          | 26. Mud pathway          |
| 07. Giant board games       | 27. Aroma garden         |
| 08. Sandpit with castle     | 28. Cricket net practice |
| 09. Kabaddi court           | 29. Senior citizen zone  |
| 10. Badminton court         | 30. HIIT                 |
| 11. Laughing park           | 31. Outdoor gym          |
| 12. Aerobics                | 32. Therapeutic garden   |
| 13. Yoga                    | 33. Reflexology pathway  |
| 14. Zumba                   | 34. Hammock garden       |
| 15. Pilates                 | 35. Gathering zone       |
| 16. Sculpture court         | 36. Boulevard            |
| 17. Pottery                 | 37. Bamboo drive         |
| 18. Bonfire pit             | 38. Meditation zone      |
| 19. Barbeque lawn           | 39. Pergola with seating |
| 20. Party lawn              | 40. Reading zone         |
|                             | 41. Jogging track        |

### AMENITIES:

- 1) BADMINTON COURT
- 2) BASKETBALL POST
- 3) MEADOW GARDEN
- 5) SHADED CANOPY
- 6) EXPRESSION SWING
- 7) OBSTACLE COURSE
- 8) SENSORY SEATING
- 9) PAVED WALK
- 10) KIDS SAND PLAY AREA
- 11) TODDLERS RIDERS
- 12) KIDS TEETER TOTTER
- 13) KIDS CAROUSEL
- 14) OUTDOOR GYM