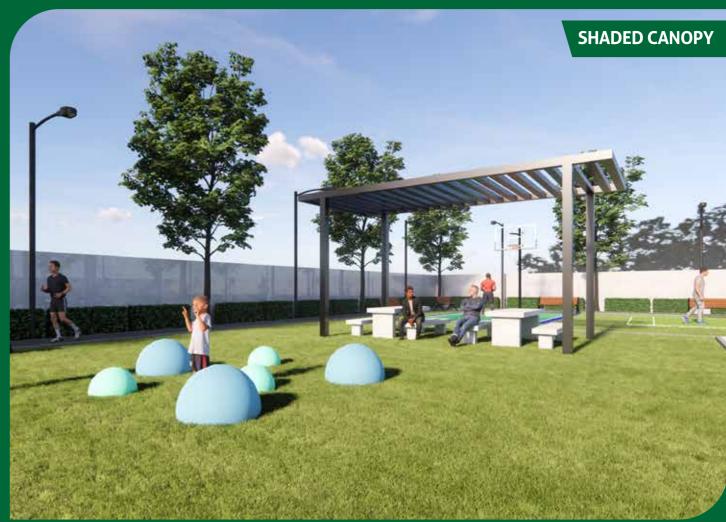

### AMENITIES:

- 1) BADMINTON COURT
- 2) BASKETBALL POST
- 3) MEADOW GARDEN
- 5) SHADED CANOPY
- 6) EXPRESSION SWING
- 7) OBSTACLE COURSE
- 8) SENSORY SEATING
- 9) PAVED WALK
- 10) KIDS SAND PLAY AREA
- 11) TODDLERS RIDERS
- 12) KIDS TEETER TOTTER
- 13) KIDS CAROUSEL
- 14) OUTDOOR GYM