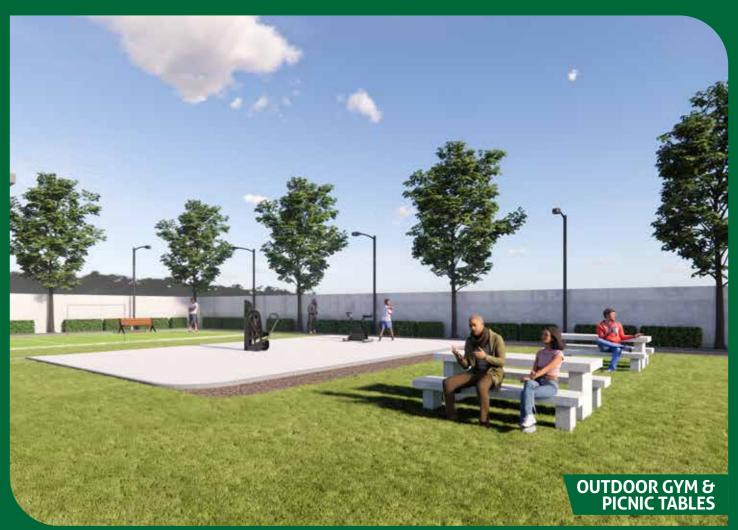

### AMENITIES -

| 01. Kid's play area         | 21. Lawn mound           |
|-----------------------------|--------------------------|
| 02. Hopscotch               | 22. Pet park             |
| 03. Trampoline              | 23. Arboretum            |
| 04. Adventure climbing wall | 24. Family lawn          |
| 05. Toddler's play area     | 25. Rock garden          |
| 06. Merry go round          | 26. Mud pathway          |
| 07. Giant board games       | 27. Aroma garden         |
| 08. Sandpit with castle     | 28. Cricket net practice |
| 09. Kabaddi court           | 29. Senior citizen zone  |
| 10. Badminton court         | 30. HIIT                 |
| 11. Laughing park           | 31. Outdoor gym          |
| 12. Aerobics                | 32. Therapeutic garden   |
| 13. Yoga                    | 33. Reflexology pathway  |
| 14. Zumba                   | 34. Hammock garden       |
| 15. Pilates                 | 35. Gathering zone       |
| 16. Sculpture court         | 36. Boulevard            |
| 17. Pottery                 | 37. Bamboo drive         |
| 18. Bonfire pit             | 38. Meditation zone      |
| 19. Barbeque lawn           | 39. Pergola with seating |
| 20. Party lawn              | 40. Reading zone         |
|                             | 41. Jogging track        |