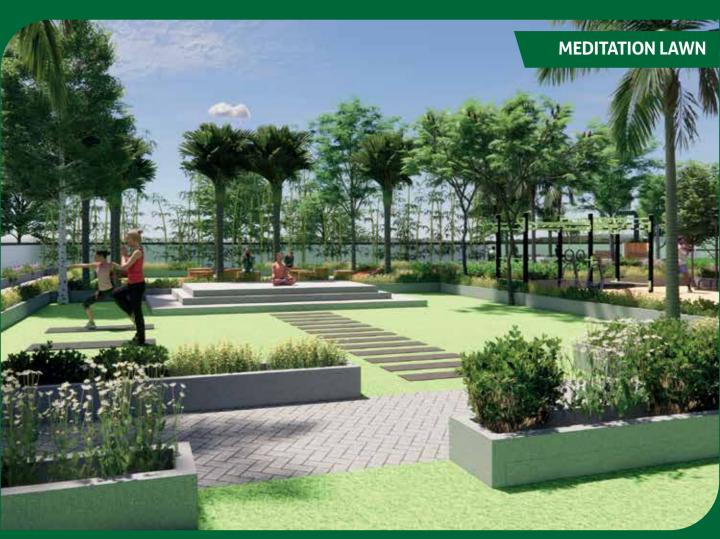

### AMENITIES -

| 01. Kid's play area         | 21. Lawn mound           |
|-----------------------------|--------------------------|
| 02. Hopscotch               | 22. Pet park             |
| 03. Trampoline              | 23. Arboretum            |
| 04. Adventure climbing wall | 24. Family lawn          |
| 05. Toddler's play area     | 25. Rock garden          |
| 06. Merry go round          | 26. Mud pathway          |
| 07. Giant board games       | 27. Aroma garden         |
| 08. Sandpit with castle     | 28. Cricket net practice |
| 09. Kabaddi court           | 29. Senior citizen zone  |
| 10. Badminton court         | 30. HIIT                 |
| 11. Laughing park           | 31. Outdoor gym          |
| 12. Aerobics                | 32. Therapeutic garden   |
| 13. Yoga                    | 33. Reflexology pathway  |
| 14. Zumba                   | 34. Hammock garden       |
| 15. Pilates                 | 35. Gathering zone       |
| 16. Sculpture court         | 36. Boulevard            |
| 17. Pottery                 | 37. Bamboo drive         |
| 18. Bonfire pit             | 38. Meditation zone      |
| 19. Barbeque lawn           | 39. Pergola with seating |
| 20. Party lawn              | 40. Reading zone         |
|                             | 41. Jogging track        |