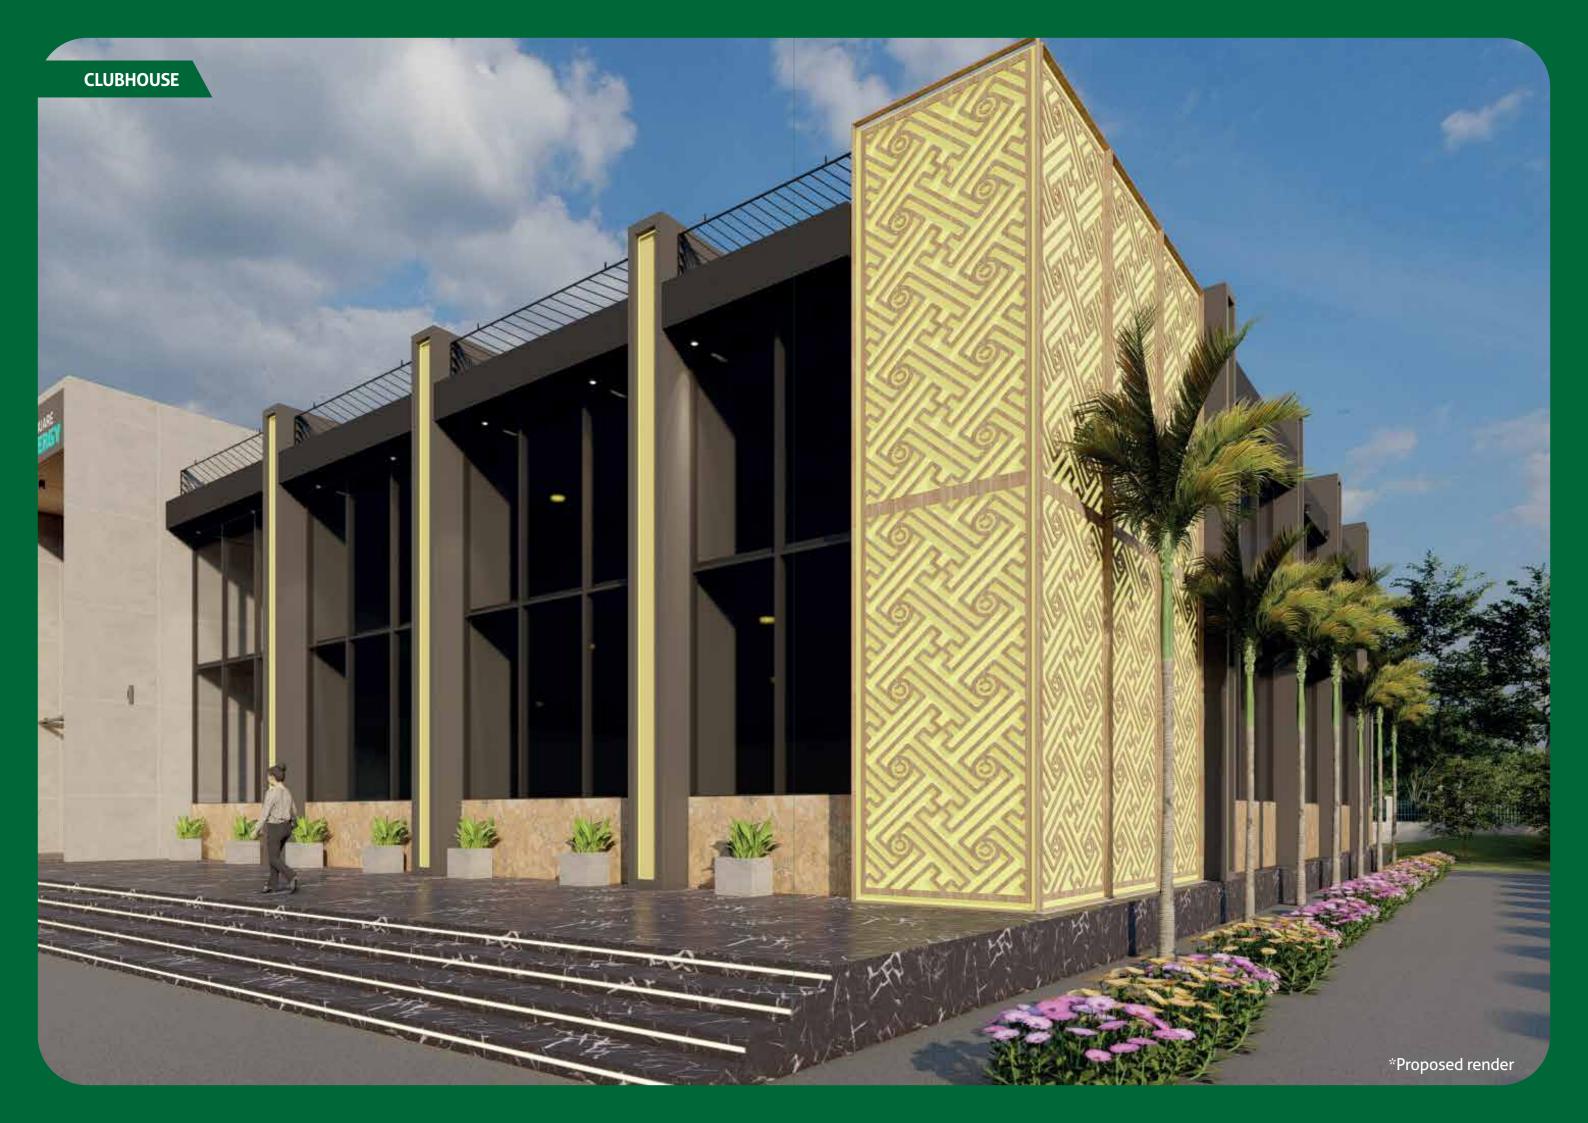

Lavish clubhouse

Close to the IT Hub with companies around like HCL, Wipro, Tech Mahindra & Cognizant

800m from proposed Metro

30 mins to Airport via Radial road

2 years of free maintenance

24x7 CCTV surveillance

#### Product

- 35. Secured Villa and plot community.
- 36. Lavish clubhouse
- 37. 100+ Proposed World-class amenities
- 38. Road width within the property is 30 ft.
- 39. Approach road width is 60 ft.
- 40.182 residential plots from 529.16 sq.ft to 2041.61 sq.ft. and 1 commercial plot ranging 1599.64 sq.ft
- 41. Hotspot property with good appreciation