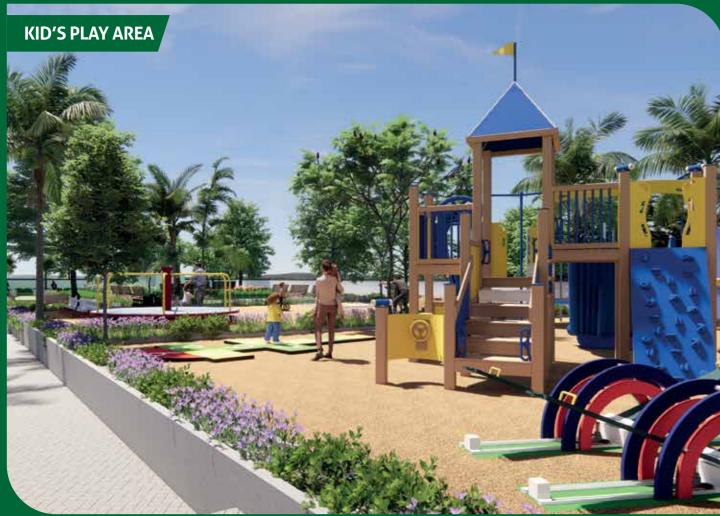

### AMENITIES -

| 01. Kid's play area         | 21. Lawn mound           |
|-----------------------------|--------------------------|
| 02. Hopscotch               | 22. Pet park             |
| 03. Trampoline              | 23. Arboretum            |
| 04. Adventure climbing wall | 24. Family lawn          |
| 05. Toddler's play area     | 25. Rock garden          |
| 06. Merry go round          | 26. Mud pathway          |
| 07. Giant board games       | 27. Aroma garden         |
| 08. Sandpit with castle     | 28. Cricket net practice |
| 09. Kabaddi court           | 29. Senior citizen zone  |
| 10. Badminton court         | 30. HIIT                 |
| 11. Laughing park           | 31. Outdoor gym          |
| 12. Aerobics                | 32. Therapeutic garden   |
| 13. Yoga                    | 33. Reflexology pathway  |
| 14. Zumba                   | 34. Hammock garden       |
| 15. Pilates                 | 35. Gathering zone       |
| 16. Sculpture court         | 36. Boulevard            |
| 17. Pottery                 | 37. Bamboo drive         |
| 18. Bonfire pit             | 38. Meditation zone      |
| 19. Barbeque lawn           | 39. Pergola with seating |
| 20. Party lawn              | 40. Reading zone         |
|                             | 41. Jogging track        |