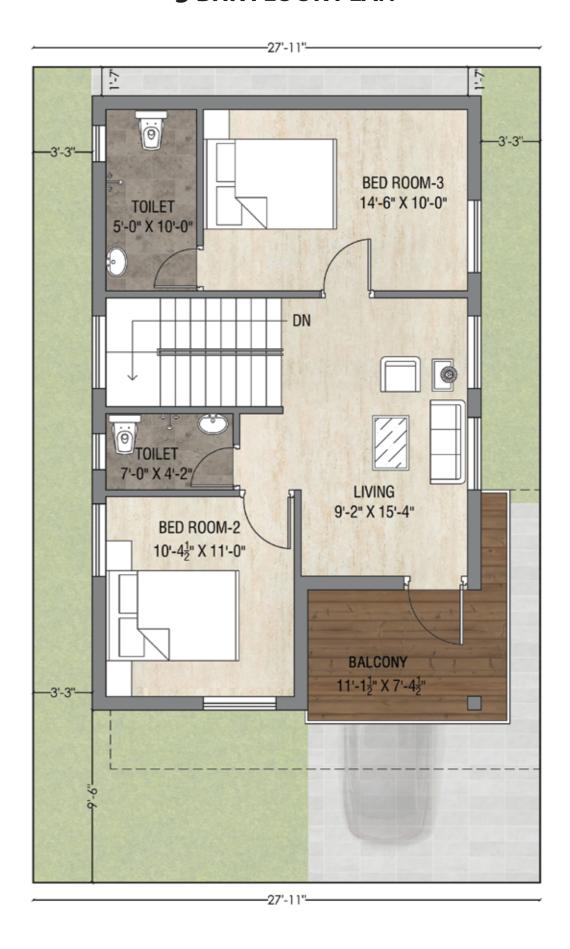

| 35. Gathering zone       |
| 16. Sculpture court         | 36. Boulevard            |
| 17. Pottery                 | 37. Bamboo drive         |
| 18. Bonfire pit             | 38. Meditation zone      |
| 19. Barbeque lawn           | 39. Pergola with seating |
| 20. Party lawn              | 40. Reading zone         |
|                             | 41. Jogging track        |



### AMENITIES:

- 1) BADMINTON COURT
- 2) BASKETBALL POST
- 3) MEADOW GARDEN
- 5) SHADED CANOPY
- 6) EXPRESSION SWING
- 7) OBSTACLE COURSE
- 8) SENSORY SEATING
- 9) PAVED WALK
- 10) KIDS SAND PLAY AREA
- 11) TODDLERS RIDERS
- 12) KIDS TEETER TOTTER
- 13) KIDS CAROUSEL
- 14) OUTDOOR GYM











































# **3 BHK FLOOR PLAN**



### **GROUND FLOOR**

# **3 BHK FLOOR PLAN**



**FIRST FLOOR** 

# **2 BHK FLOOR PLAN**



# **2 BHK FLOOR PLAN**



**FIRST FLOOR** 









# LOCATION



### PAYMENT

### **PATTERN**

**10%** At the time of booking & plot allotment.

**90%** On registration/within 15 days from the date of booking whichever is earlier.

# LOCATION

# **ADVANTAGES**

9. Thangavelu Engineering College

11. Dhanraj Baid Jain College

12. KCG College of Technology

10.St. Josephs College of Engineering

| Sc | nools                                   |           | Ho  | spitals                                |           |
|----|-----------------------------------------|-----------|-----|----------------------------------------|-----------|
| 1. | St. John's Public School                | - 3 mins  | 1.  | C-DOT Hospital (Centre for Dermatology | /