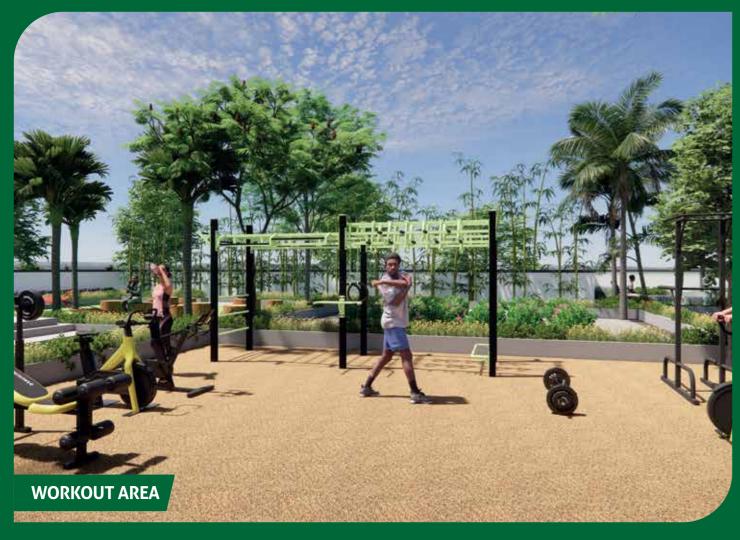

### AMENITIES -

| 01. Kid's play area         | 21. Lawn mound           |
|-----------------------------|--------------------------|
| 02. Hopscotch               | 22. Pet park             |
| 03. Trampoline              | 23. Arboretum            |
| 04. Adventure climbing wall | 24. Family lawn          |
| 05. Toddler's play area     | 25. Rock garden          |
| 06. Merry go round          | 26. Mud pathway          |
| 07. Giant board games       | 27. Aroma garden         |
| 08. Sandpit with castle     | 28. Cricket net practice |
| 09. Kabaddi court           | 29. Senior citizen zone  |
| 10. Badminton court         | 30. HIIT                 |
| 11. Laughing park           | 31. Outdoor gym          |
| 12. Aerobics                | 32. Therapeutic garden   |
| 13. Yoga                    | 33. Reflexology pathway  |
| 14. Zumba                   | 34. Hammock garden       |
| 15. Pilates                 | 35. Gathering zone       |
| 16. Sculpture court         | 36. Boulevard            |
| 17. Pottery                 | 37. Bamboo drive         |
| 18. Bonfire pit             | 38. Meditation zone      |
| 19. Barbeque lawn           | 39. Pergola with seating |
| 20. Party lawn              | 40. Reading zone         |
|                             | 41. Jogging track        |