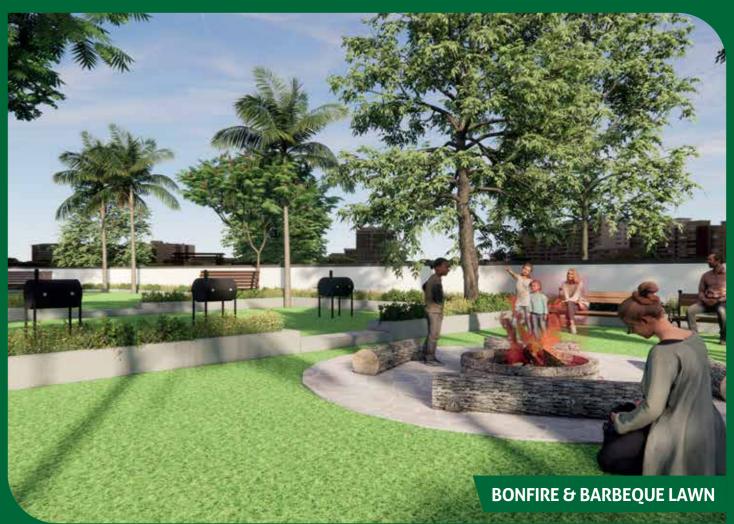

### AMENITIES -

| 01. Kid's play area         | 21. Lawn mound           |
|-----------------------------|--------------------------|
| 02. Hopscotch               | 22. Pet park             |
| 03. Trampoline              | 23. Arboretum            |
| 04. Adventure climbing wall | 24. Family lawn          |
| 05. Toddler's play area     | 25. Rock garden          |
| 06. Merry go round          | 26. Mud pathway          |
| 07. Giant board games       | 27. Aroma garden         |
| 08. Sandpit with castle     | 28. Cricket net practice |
| 09. Kabaddi court           | 29. Senior citizen zone  |
| 10. Badminton court         | 30. HIIT                 |
| 11. Laughing park           | 31. Outdoor gym          |
| 12. Aerobics                | 32. Therapeutic garden   |
| 13. Yoga                    | 33. Reflexology pathway  |
| 14. Zumba                   | 34. Hammock garden       |
| 15. Pilates                 | 35. Gathering zone       |
| 16. Sculpture court         | 36. Boulevard            |
| 17. Pottery                 | 37. Bamboo drive         |
| 18. Bonfire pit             | 38. Meditation zone      |
| 19. Barbeque lawn           | 39. Pergola with seating |
| 20. Party lawn              | 40. Reading zone         |
|                             | 41. Jogging track        |