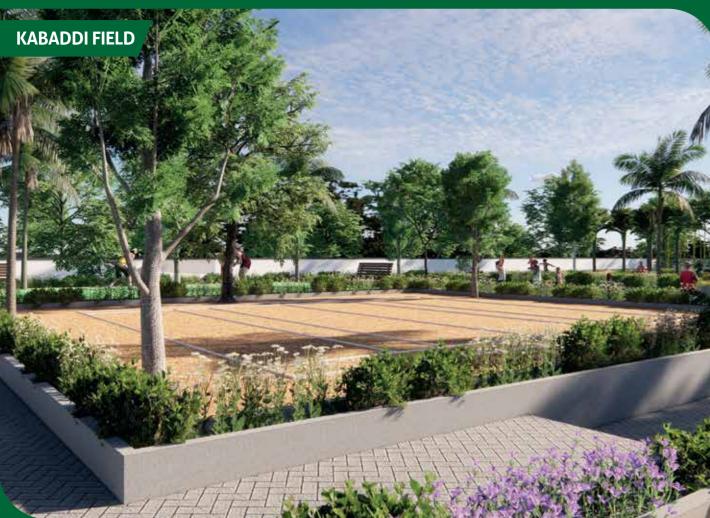

### AMENITIES -

| 01. Kid's play area         | 21. Lawn mound           |
|-----------------------------|--------------------------|
| 02. Hopscotch               | 22. Pet park             |
| 03. Trampoline              | 23. Arboretum            |
| 04. Adventure climbing wall | 24. Family lawn          |
| 05. Toddler's play area     | 25. Rock garden          |
| 06. Merry go round          | 26. Mud pathway          |
| 07. Giant board games       | 27. Aroma garden         |
| 08. Sandpit with castle     | 28. Cricket net practice |
| 09. Kabaddi court           | 29. Senior citizen zone  |
| 10. Badminton court         | 30. HIIT                 |
| 11. Laughing park           | 31. Outdoor gym          |
| 12. Aerobics                | 32. Therapeutic garden   |
| 13. Yoga                    | 33. Reflexology pathway  |
| 14. Zumba                   | 34. Hammock garden       |
| 15. Pilates                 | 35. Gathering zone       |
| 16. Sculpture court         | 36. Boulevard            |
| 17. Pottery                 | 37. Bamboo drive         |
| 18. Bonfire pit             | 38. Meditation zone      |
| 19. Barbeque lawn           | 39. Pergola with seating |
| 20. Party lawn              | 40. Reading zone         |
|                             | 41. Jogging track        |