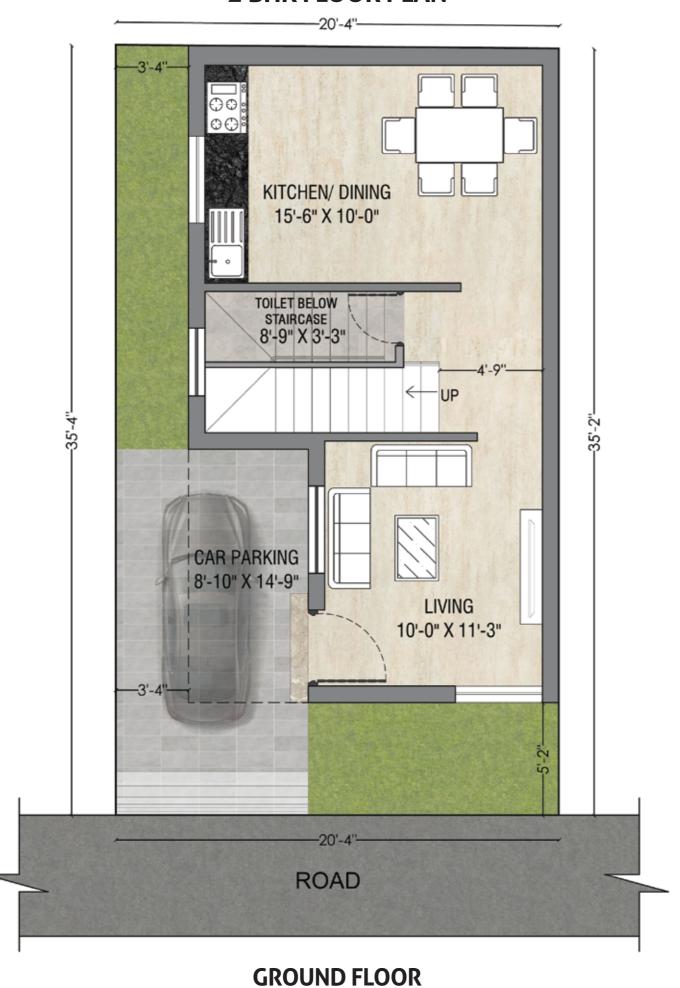

6. Sculpture court         | 36. Boulevard            |
| 17. Pottery                 | 37. Bamboo drive         |
| 18. Bonfire pit             | 38. Meditation zone      |
| 19. Barbeque lawn           | 39. Pergola with seating |
| 20. Party lawn              | 40. Reading zone         |
|                             | 41. Jogging track        |



### AMENITIES:

- 1) BADMINTON COURT
- 2) BASKETBALL POST
- 3) MEADOW GARDEN
- 5) SHADED CANOPY
- 6) EXPRESSION SWING
- 7) OBSTACLE COURSE
- 8) SENSORY SEATING
- 9) PAVED WALK
- 10) KIDS SAND PLAY AREA
- 11) TODDLERS RIDERS
- 12) KIDS TEETER TOTTER
- 13) KIDS CAROUSEL
- 14) OUTDOOR GYM











































# **3 BHK FLOOR PLAN**



### **GROUND FLOOR**

# **3 BHK FLOOR PLAN**



**FIRST FLOOR** 

# **2 BHK FLOOR PLAN**



# **2 BHK FLOOR PLAN**



**FIRST FLOOR** 









# LOCATION



### PAYMENT

### **PATTERN**

**10%** At the time of booking & plot allotment.

**90%** On registration/within 15 days from the date of booking whichever is earlier.

# LOCATION

# **ADVANTAGES**

9. Thangavelu Engineering College

11. Dhanraj Baid Jain College

12. KCG College of Technology

10.St. Josephs College of Engineering

| Sc | nools                                   |           | Ho  | spitals                                |           |
|----|-----------------------------------------|-----------|-----|----------------------------------------|-----------|
| 1. | St. John's Public School                | - 3 mins  | 1.  | C-DOT Hospital (Centre for Dermatology | /         |
| 2. | Tots House