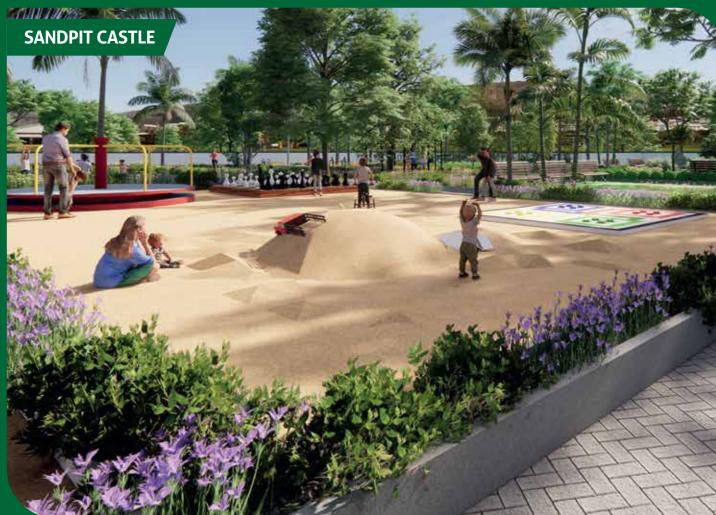

### AMENITIES -

| 01. Kid's play area         | 21. Lawn mound           |
|-----------------------------|--------------------------|
| 02. Hopscotch               | 22. Pet park             |
| 03. Trampoline              | 23. Arboretum            |
| 04. Adventure climbing wall | 24. Family lawn          |
| 05. Toddler's play area     | 25. Rock garden          |
| 06. Merry go round          | 26. Mud pathway          |
| 07. Giant board games       | 27. Aroma garden         |
| 08. Sandpit with castle     | 28. Cricket net practice |
| 09. Kabaddi court           | 29. Senior citizen zone  |
| 10. Badminton court         | 30. HIIT                 |
| 11. Laughing park           | 31. Outdoor gym          |
| 12. Aerobics                | 32. Therapeutic garden   |
| 13. Yoga                    | 33. Reflexology pathway  |
| 14. Zumba                   | 34. Hammock garden       |
| 15. Pilates                 | 35. Gathering zone       |
| 16. Sculpture court         | 36. Boulevard            |
| 17. Pottery                 | 37. Bamboo drive         |
| 18. Bonfire pit             | 38. Meditation zone      |
| 19. Barbeque lawn           | 39. Pergola with seating |
| 20. Party lawn              | 40. Reading zone         |
|                             | 41. Jogging track        |