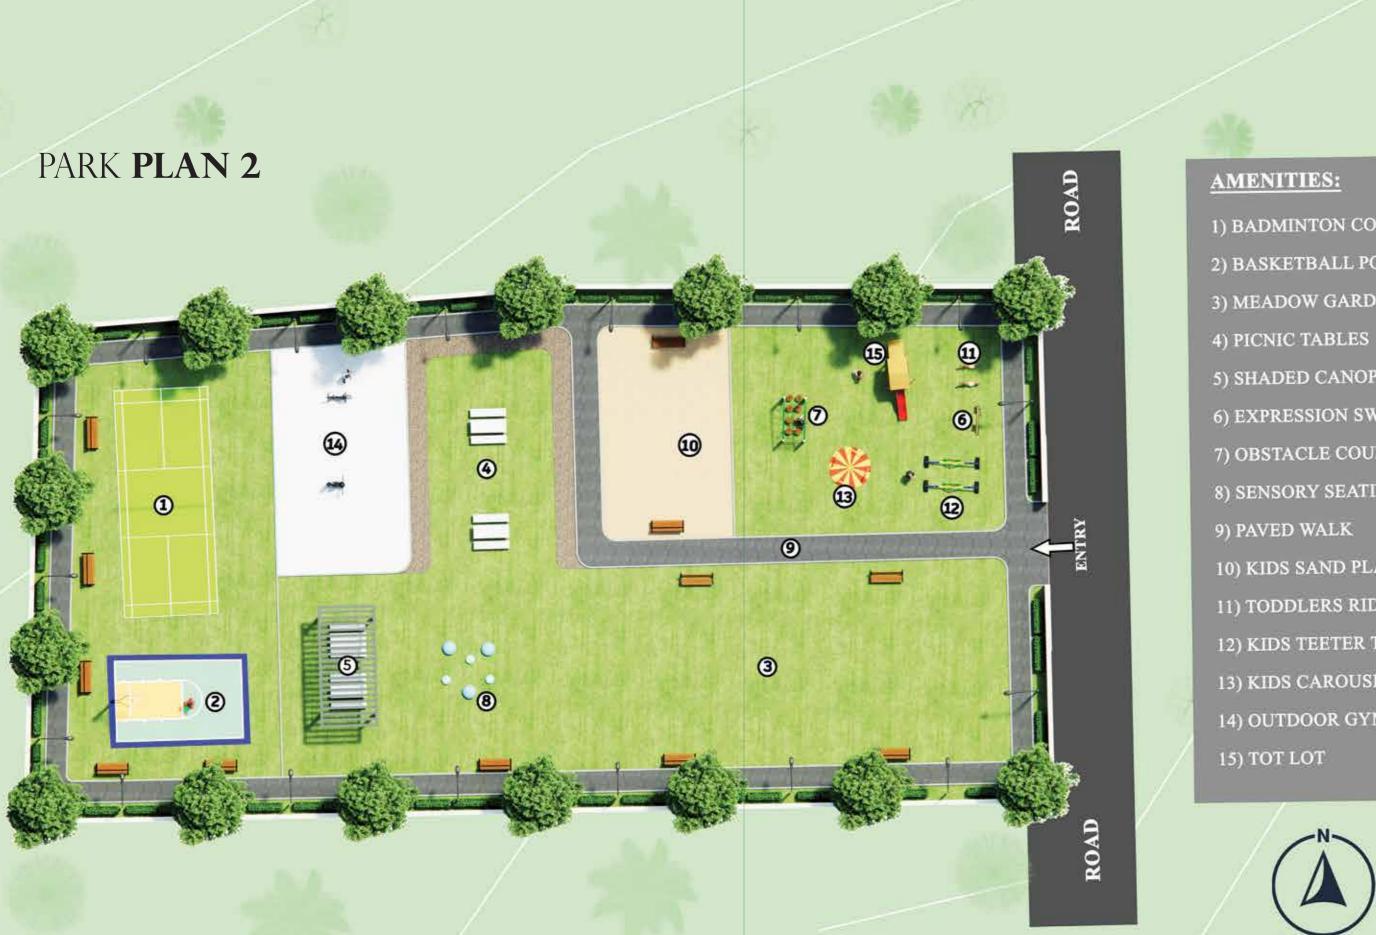

### AMENITIES:

- 1) BADMINTON COURT
- 2) BASKETBALL POST
- 3) MEADOW GARDEN
- 5) SHADED CANOPY
- 6) EXPRESSION SWING
- 7) OBSTACLE COURSE
- 8) SENSORY SEATING
- 9) PAVED WALK
- 10) KIDS SAND PLAY AREA
- 11) TODDLERS RIDERS
- 12) KIDS TEETER TOTTER
- 13) KIDS CAROUSEL
- 14) OUTDOOR GYM