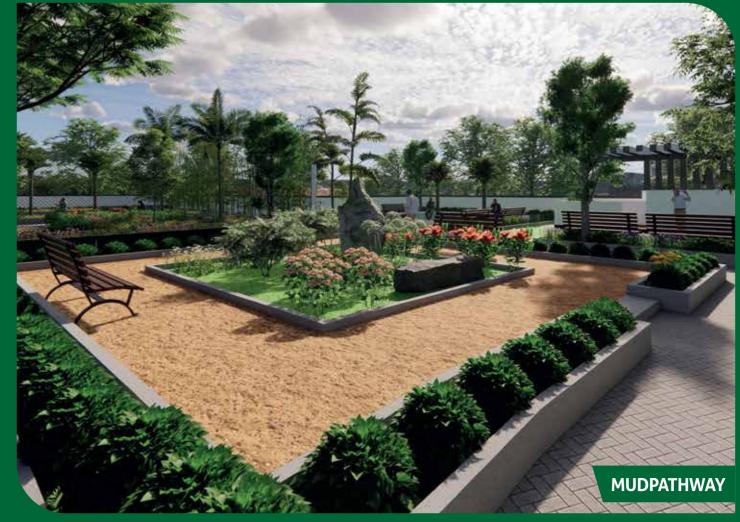

### AMENITIES -

| 01. Kid's play area         | 21. Lawn mound           |
|-----------------------------|--------------------------|
| 02. Hopscotch               | 22. Pet park             |
| 03. Trampoline              | 23. Arboretum            |
| 04. Adventure climbing wall | 24. Family lawn          |
| 05. Toddler's play area     | 25. Rock garden          |
| 06. Merry go round          | 26. Mud pathway          |
| 07. Giant board games       | 27. Aroma garden         |
| 08. Sandpit with castle     | 28. Cricket net practice |
| 09. Kabaddi court           | 29. Senior citizen zone  |
| 10. Badminton court         | 30. HIIT                 |
| 11. Laughing park           | 31. Outdoor gym          |
| 12. Aerobics                | 32. Therapeutic garden   |
| 13. Yoga                    | 33. Reflexology pathway  |
| 14. Zumba                   | 34. Hammock garden       |
| 15. Pilates                 | 35. Gathering zone       |
| 16. Sculpture court         | 36. Boulevard            |
| 17. Pottery                 | 37. Bamboo drive         |
| 18. Bonfire pit             | 38. Meditation zone      |
| 19. Barbeque lawn           | 39. Pergola with seating |
| 20. Party lawn              | 40. Reading zone         |
|                             | 41. Jogging track        |