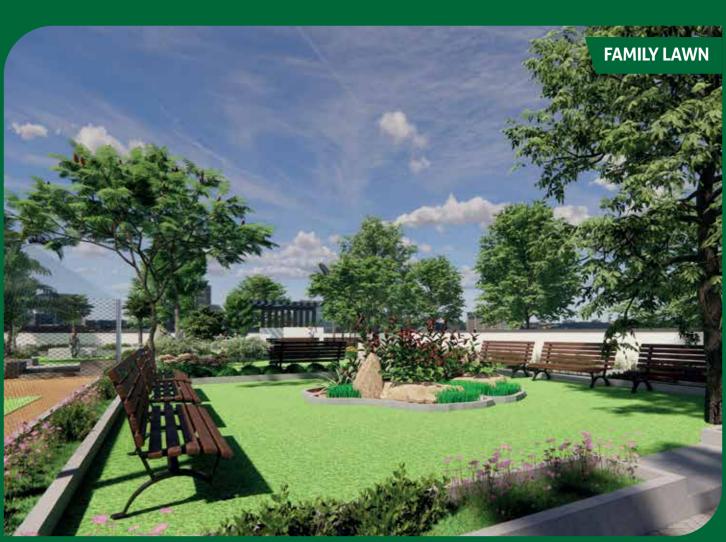

### AMENITIES -

| 01. Kid's play area         | 21. Lawn mound           |
|-----------------------------|--------------------------|
| 02. Hopscotch               | 22. Pet park             |
| 03. Trampoline              | 23. Arboretum            |
| 04. Adventure climbing wall | 24. Family lawn          |
| 05. Toddler's play area     | 25. Rock garden          |
| 06. Merry go round          | 26. Mud pathway          |
| 07. Giant board games       | 27. Aroma garden         |
| 08. Sandpit with castle     | 28. Cricket net practice |
| 09. Kabaddi court           | 29. Senior citizen zone  |
| 10. Badminton court         | 30. HIIT                 |
| 11. Laughing park           | 31. Outdoor gym          |
| 12. Aerobics                | 32. Therapeutic garden   |
| 13. Yoga                    | 33. Reflexology pathway  |
| 14. Zumba                   | 34. Hammock garden       |
| 15. Pilates                 | 35. Gathering zone       |
| 16. Sculpture court         | 36. Boulevard            |
| 17. Pottery                 | 37. Bamboo drive         |
| 18. Bonfire pit             | 38. Meditation zone      |
| 19. Barbeque lawn           | 39. Pergola with seating |
| 20. Party lawn              | 40. Reading zone         |
|                             | 41. Jogging track        |