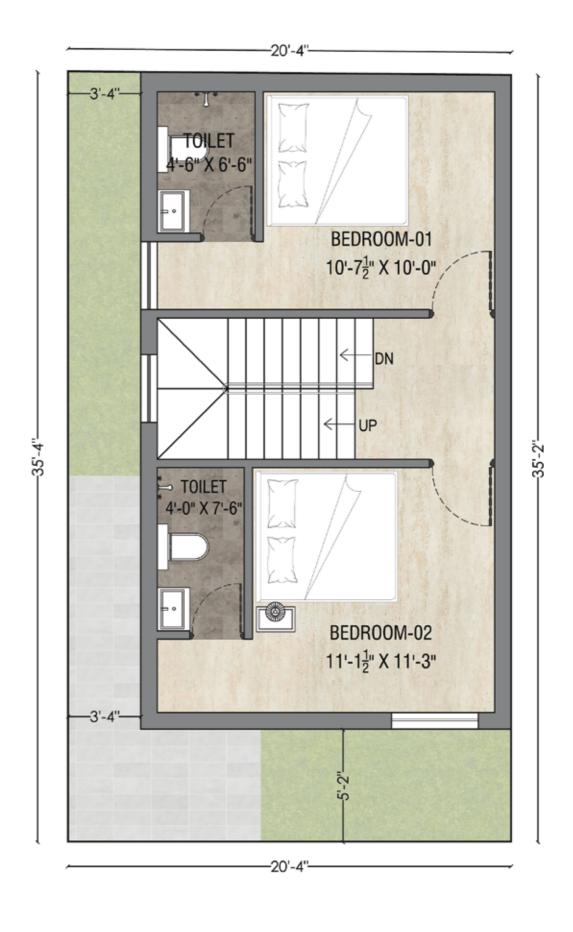

| 36. Boulevard            |
| 17. Pottery                 | 37. Bamboo drive         |
| 18. Bonfire pit             | 38. Meditation zone      |
| 19. Barbeque lawn           | 39. Pergola with seating |
| 20. Party lawn              | 40. Reading zone         |
|                             | 41. Jogging track        |



### AMENITIES:

- 1) BADMINTON COURT
- 2) BASKETBALL POST
- 3) MEADOW GARDEN
- 5) SHADED CANOPY
- 6) EXPRESSION SWING
- 7) OBSTACLE COURSE
- 8) SENSORY SEATING
- 9) PAVED WALK
- 10) KIDS SAND PLAY AREA
- 11) TODDLERS RIDERS
- 12) KIDS TEETER TOTTER
- 13) KIDS CAROUSEL
- 14) OUTDOOR GYM











































# **3 BHK FLOOR PLAN**



### **GROUND FLOOR**

# **3 BHK FLOOR PLAN**



**FIRST FLOOR** 

# **2 BHK FLOOR PLAN**



# **2 BHK FLOOR PLAN**



**FIRST FLOOR** 









# LOCATION



### PAYMENT

### **PATTERN**

**10%** At the time of booking & plot allotment.

**90%** On registration/within 15 days from the date of booking whichever is earlier.

# LOCATION

# **ADVANTAGES**

9. Thangavelu Engineering College

11. Dhanraj Baid Jain College

12. KCG College of Technology

10.St. Josephs College of Engineering

| Sc | nools                                   |           | Ho  | spitals                                |           |
|----|-----------------------------------------|-----------|-----|----------------------------------------|-----------|
| 1. | St. John's Public School                | - 3 mins  | 1.  | C-DOT Hospital (Centre for Dermatology | /         |
| 2. | Tots House                              | - 3 mins  |