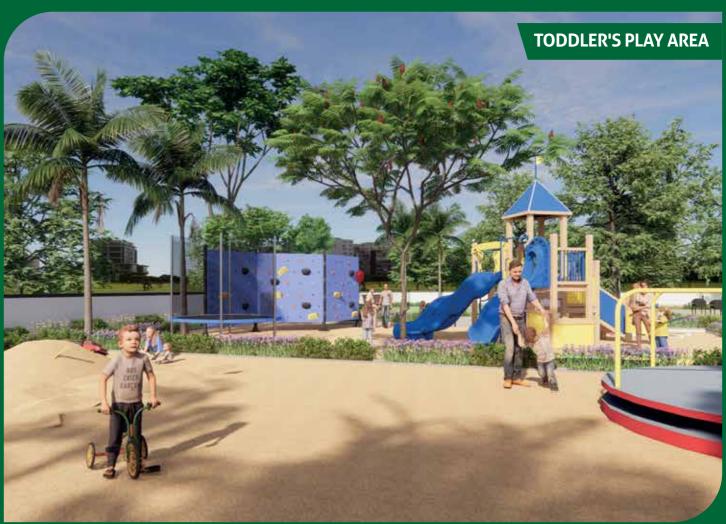

### AMENITIES -

| 01. Kid's play area         | 21. Lawn mound           |
|-----------------------------|--------------------------|
| 02. Hopscotch               | 22. Pet park             |
| 03. Trampoline              | 23. Arboretum            |
| 04. Adventure climbing wall | 24. Family lawn          |
| 05. Toddler's play area     | 25. Rock garden          |
| 06. Merry go round          | 26. Mud pathway          |
| 07. Giant board games       | 27. Aroma garden         |
| 08. Sandpit with castle     | 28. Cricket net practice |
| 09. Kabaddi court           | 29. Senior citizen zone  |
| 10. Badminton court         | 30. HIIT                 |
| 11. Laughing park           | 31. Outdoor gym          |
| 12. Aerobics                | 32. Therapeutic garden   |
| 13. Yoga                    | 33. Reflexology pathway  |
| 14. Zumba                   | 34. Hammock garden       |
| 15. Pilates                 | 35. Gathering zone       |
| 16. Sculpture court         | 36. Boulevard            |
| 17. Pottery                 | 37. Bamboo drive         |
| 18. Bonfire pit             | 38. Meditation zone      |
| 19. Barbeque lawn           | 39. Pergola with seating |
| 20. Party lawn              | 40. Reading zone         |
|                             | 41. Jogging track        |