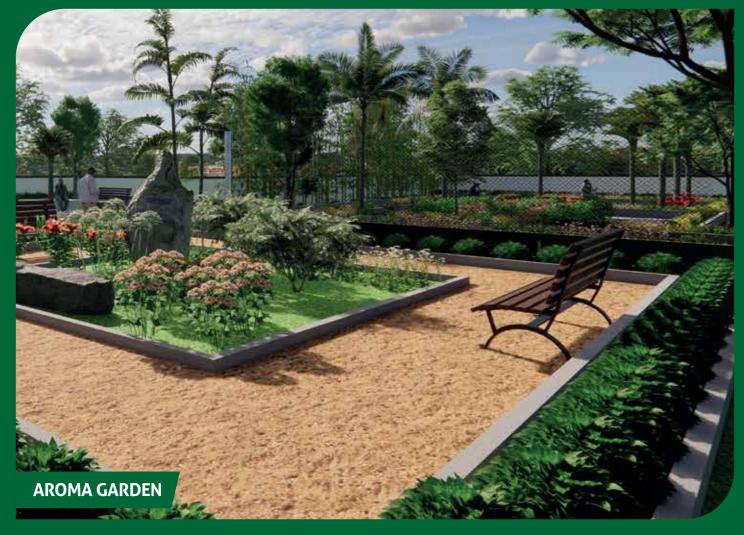

### AMENITIES -

| 01. Kid's play area         | 21. Lawn mound           |
|-----------------------------|--------------------------|
| 02. Hopscotch               | 22. Pet park             |
| 03. Trampoline              | 23. Arboretum            |
| 04. Adventure climbing wall | 24. Family lawn          |
| 05. Toddler's play area     | 25. Rock garden          |
| 06. Merry go round          | 26. Mud pathway          |
| 07. Giant board games       | 27. Aroma garden         |
| 08. Sandpit with castle     | 28. Cricket net practice |
| 09. Kabaddi court           | 29. Senior citizen zone  |
| 10. Badminton court         | 30. HIIT                 |
| 11. Laughing park           | 31. Outdoor gym          |
| 12. Aerobics                | 32. Therapeutic garden   |
| 13. Yoga                    | 33. Reflexology pathway  |
| 14. Zumba                   | 34. Hammock garden       |
| 15. Pilates                 | 35. Gathering zone       |
| 16. Sculpture court         | 36. Boulevard            |
| 17. Pottery                 | 37. Bamboo drive         |
| 18. Bonfire pit             | 38. Meditation zone      |
| 19. Barbeque lawn           | 39. Pergola with seating |
| 20. Party lawn              | 40. Reading zone         |
|                             | 41. Jogging track        |