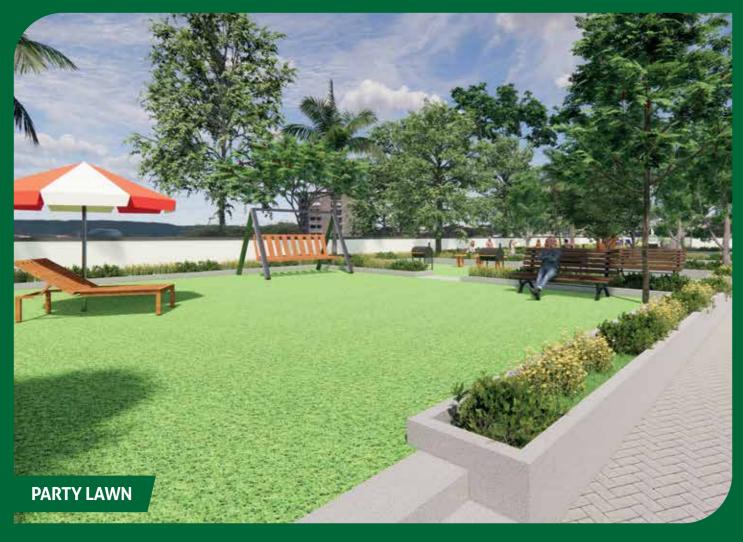

### AMENITIES -

| 01. Kid's play area         | 21. Lawn mound           |
|-----------------------------|--------------------------|
| 02. Hopscotch               | 22. Pet park             |
| 03. Trampoline              | 23. Arboretum            |
| 04. Adventure climbing wall | 24. Family lawn          |
| 05. Toddler's play area     | 25. Rock garden          |
| 06. Merry go round          | 26. Mud pathway          |
| 07. Giant board games       | 27. Aroma garden         |
| 08. Sandpit with castle     | 28. Cricket net practice |
| 09. Kabaddi court           | 29. Senior citizen zone  |
| 10. Badminton court         | 30. HIIT                 |
| 11. Laughing park           | 31. Outdoor gym          |
| 12. Aerobics                | 32. Therapeutic garden   |
| 13. Yoga                    | 33. Reflexology pathway  |
| 14. Zumba                   | 34. Hammock garden       |
| 15. Pilates                 | 35. Gathering zone       |
| 16. Sculpture court         | 36. Boulevard            |
| 17. Pottery                 | 37. Bamboo drive         |
| 18. Bonfire pit             | 38. Meditation zone      |
| 19. Barbeque lawn           | 39. Pergola with seating |
| 20. Party lawn              | 40. Reading zone         |
|                             | 41. Jogging track        |