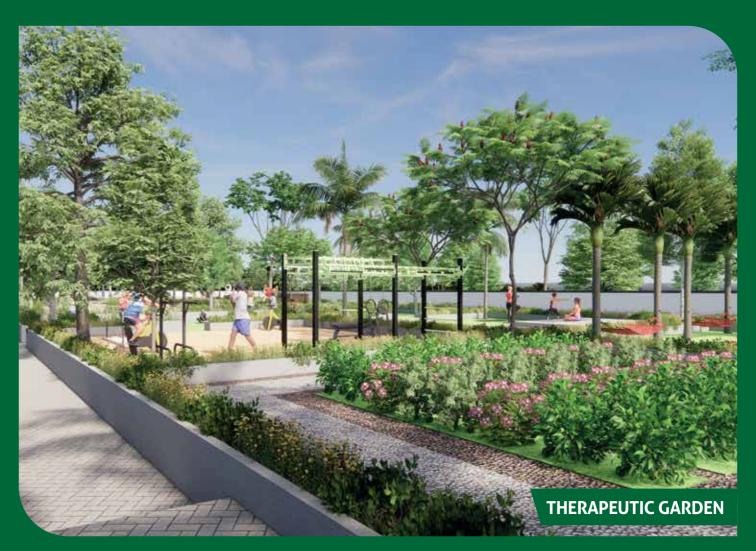

### AMENITIES -

| 01. Kid's play area         | 21. Lawn mound           |
|-----------------------------|--------------------------|
| 02. Hopscotch               | 22. Pet park             |
| 03. Trampoline              | 23. Arboretum            |
| 04. Adventure climbing wall | 24. Family lawn          |
| 05. Toddler's play area     | 25. Rock garden          |
| 06. Merry go round          | 26. Mud pathway          |
| 07. Giant board games       | 27. Aroma garden         |
| 08. Sandpit with castle     | 28. Cricket net practice |
| 09. Kabaddi court           | 29. Senior citizen zone  |
| 10. Badminton court         | 30. HIIT                 |
| 11. Laughing park           | 31. Outdoor gym          |
| 12. Aerobics                | 32. Therapeutic garden   |
| 13. Yoga                    | 33. Reflexology pathway  |
| 14. Zumba                   | 34. Hammock garden       |
| 15. Pilates                 | 35. Gathering zone       |
| 16. Sculpture court         | 36. Boulevard            |
| 17. Pottery                 | 37. Bamboo drive         |
| 18. Bonfire pit             | 38. Meditation zone      |
| 19. Barbeque lawn           | 39. Pergola with seating |
| 20. Party lawn              | 40. Reading zone         |
|                             | 41. Jogging track        |