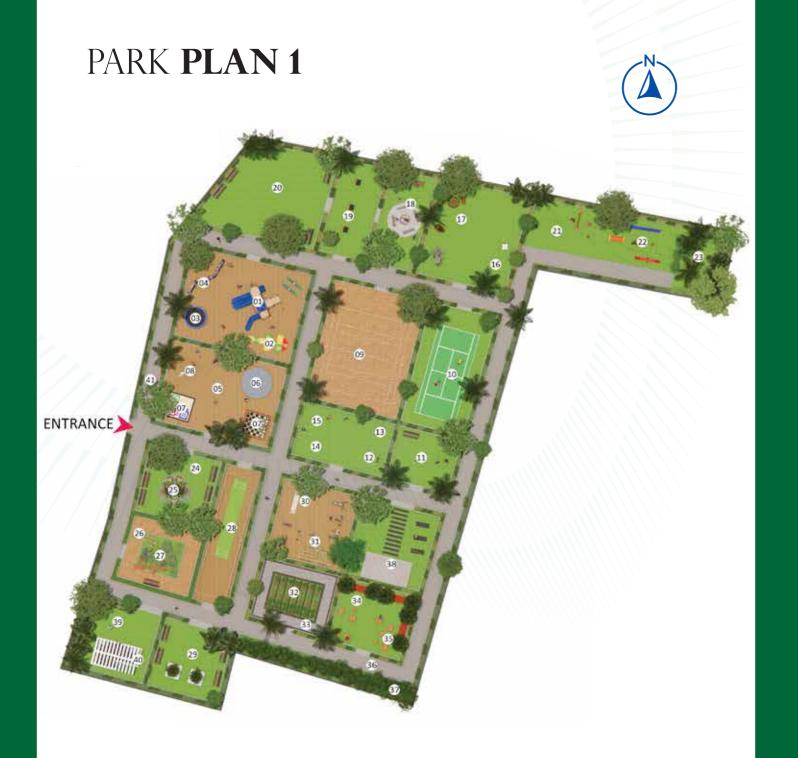

### AMENITIES -

| 01. Kid's play area         | 21. Lawn mound           |
|-----------------------------|--------------------------|
| 02. Hopscotch               | 22. Pet park             |
| 03. Trampoline              | 23. Arboretum            |
| 04. Adventure climbing wall | 24. Family lawn          |
| 05. Toddler's play area     | 25. Rock garden          |
| 06. Merry go round          | 26. Mud pathway          |
| 07. Giant board games       | 27. Aroma garden         |
| 08. Sandpit with castle     | 28. Cricket net practice |
| 09. Kabaddi court           | 29. Senior citizen zone  |
| 10. Badminton court         | 30. HIIT                 |
| 11. Laughing park           | 31. Outdoor gym          |
| 12. Aerobics                | 32. Therapeutic garden   |
| 13. Yoga                    | 33. Reflexology pathway  |
| 14. Zumba                   | 34. Hammock garden       |
| 15. Pilates                 | 35. Gathering zone       |
| 16. Sculpture court         | 36. Boulevard            |
| 17. Pottery                 | 37. Bamboo drive         |
| 18. Bonfire pit             | 38. Meditation zone      |
| 19. Barbeque lawn           | 39. Pergola with seating |
| 20. Party lawn              | 40. Reading zone         |
|                             | 41. Jogging track        |