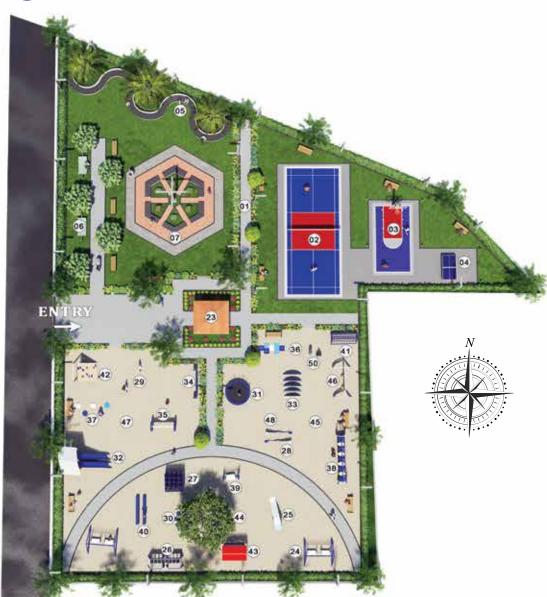

# SALIENT FEATURES

- (E) 185 villa plots spread across 9.09 acres
- Situated in a calm and serene environment
- 1 min from Sirumalai Jn on NH 383
- (5) 2 min from Soundararaja Vidyalaya CBSE School
- (a) 5 min from Dindigul Railway Station and Dindigul Bus Stop
- (i) 50 world-class amenities

#### Location

- A DTCP approved secured plot community with 50 world-class amenities situated at Udumalpet spread across an overall land area of 9.09 acres comprising 185 plots
- 2. Just 1 min from Sirumalai Junction on NH 383
- 3. Consist of 50 world-class amenities spread across 2 parks
- 4. Dindigul is the second largest district in Tamil Nadu and one of the most sought-after developing areas bound by Tiruppur district in the North West, Karur district in the North, Tiruchirappalli district in the North East, Madurai and Theni districts in the South, and Idukki district of Kerala to the West by National highways, State highways and major district roads
- 5. Situated in a safe and secure neighbourhood, the location is close to major residential and commercial business hubs like Nagal Nagar, Ponnagaram, Valakapatti, Sirumalai pirivu and Rettiyapatti
- 6. Due to its proximity to the scenic and mesmerizing view points, waterfalls and landmarks, Dindigul is considered a notable tourist location witnessing constant growth
- 7. Educational institutions like St.Anthony's Convent School, Soundararaja Vidyalaya CBSE School, Parvathy's Anugrahaa International School, Green Valley Public School, Sacred Heart College, St. Joseph's Polytechnic College, Government Medical College, Parvathy's Arts and Science College and SBM College of Engineering & Technology are nearby