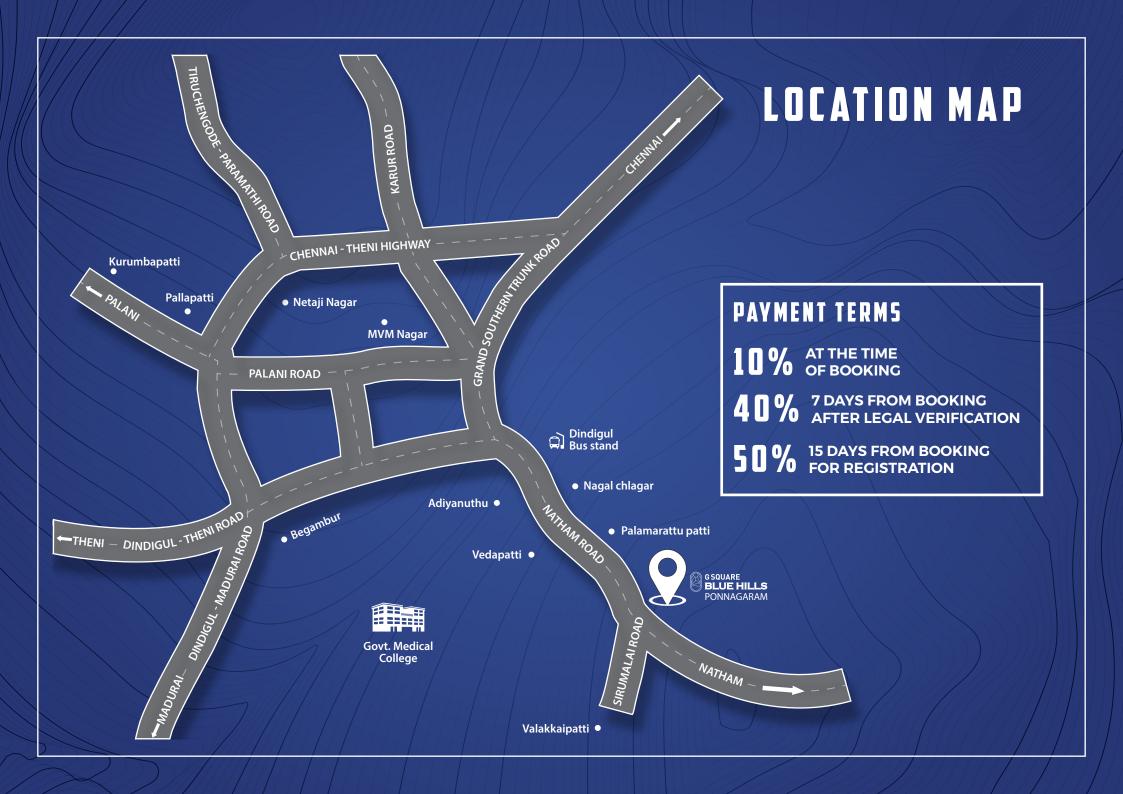

#### Location

- A DTCP approved secured plot community with 50 world-class amenities situated at Udumalpet spread across an overall land area of 9.09 acres comprising 185 plots
- 2. Just 1 min from Sirumalai Junction on NH 383
- 3. Consist of 50 world-class amenities spread across 2 parks
- 4. Dindigul is the second largest district in Tamil Nadu and one of the most sought-after developing areas bound by Tiruppur district in the North West, Karur district in the North, Tiruchirappalli district in the North East, Madurai and Theni districts in the South, and Idukki district of Kerala to the West by National highways, State highways and major district roads
- 5. Situated in a safe and secure neighbourhood, the location is close to major residential and commercial business hubs like Nagal Nagar, Ponnagaram, Valakapatti, Sirumalai pirivu and Rettiyapatti
- 6. Due to its proximity to the scenic and mesmerizing view points, waterfalls and landmarks, Dindigul is considered a notable tourist location witnessing constant growth
- 7. Educational institutions like St.Anthony's Convent School, Soundararaja Vidyalaya CBSE School, Parvathy's Anugrahaa International School, Green Valley Public School, Sacred Heart College, St. Joseph's Polytechnic College, Government Medical College, Parvathy's Arts and Science College and SBM College of Engineering & Technology are nearby

- 8. Close to hospitals such as Bharathi Mission Hospital, Government Medical College, JCB Hospitals, Dharshini Hospital, Aravind Eye Hospital, Vijaya Hospital, Sai Hospital and Vadamalayan Hospitals Pvt. Ltd.
- 9. Entertainment avenues, heritage sites and tourist viewpoints such as Umaa Rajendra Cinemas, Lakshmi & Naga Cinemas, Sirumalai Reserved Forest, Aarthi Grand Cineplex, Hidden Gem Waterfalls and Hanumantharayan kottai falls are also nearby