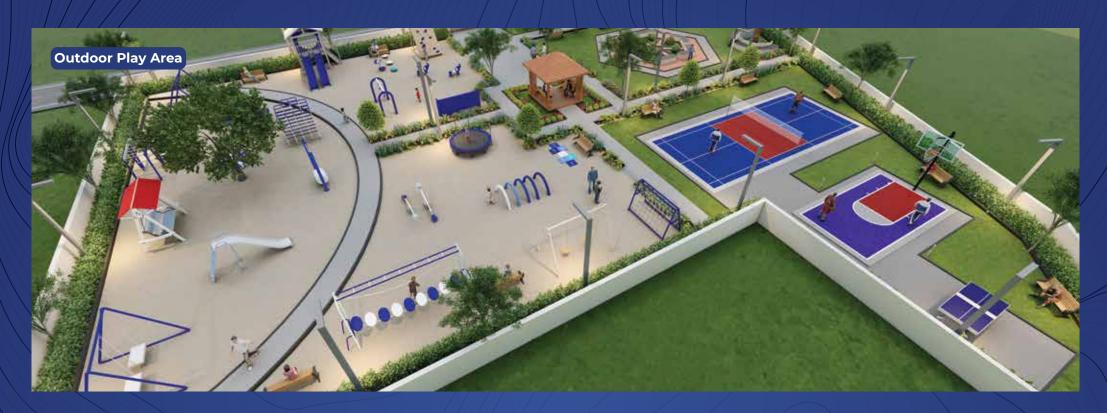

# SALIENT FEATURES

- (E) 185 villa plots spread across 9.09 acres
- Situated in a calm and serene environment
- 1 min from Sirumalai Jn on NH 383
- (5) 2 min from Soundararaja Vidyalaya CBSE School
- (a) 5 min from Dindigul Railway Station and Dindigul Bus Stop
- (i) 50 world-class amenities

#### Location

- A DTCP approved secured plot community with 50 world-class amenities situated at Udumalpet spread across an overall land area of 9.09 acres comprising 185 plots
- 2. Just 1 min from Sirumalai Junction on NH 383
- 3. Consist of 50 world-class amenities spread across 2 parks
- 4. Dindigul is the second largest district in Tamil Nadu and one of the most sought-after developing areas bound by Tiruppur district in the North West, Karur district in the North, Tiruchirappalli district in the North East, Madurai and Theni districts in the South, and Idukki district of Kerala to the West by National highways, State highways and major district roads
- 5. Situated in a safe and secure neighbourhood, the location is close to major residential and commercial business hubs like Nagal Nagar, Ponnagaram, Valakapatti, Sirumalai pirivu and Rettiyapatti
- 6. Due to its proximity to the scenic and mesmerizing view points, waterfalls and landmarks, Dindigul is considered a notable tourist location witnessing constant growth
- 7. Educational institutions like St.Anthony's Convent School, Soundararaja Vidyalaya CBSE School, Parvathy's Anugrahaa International School, Green Valley Public School, Sacred Heart College, St. Joseph's Polytechnic College, Government Medical College, Parvathy's Arts and Science College and SBM College of Engineering & Technology are nearby