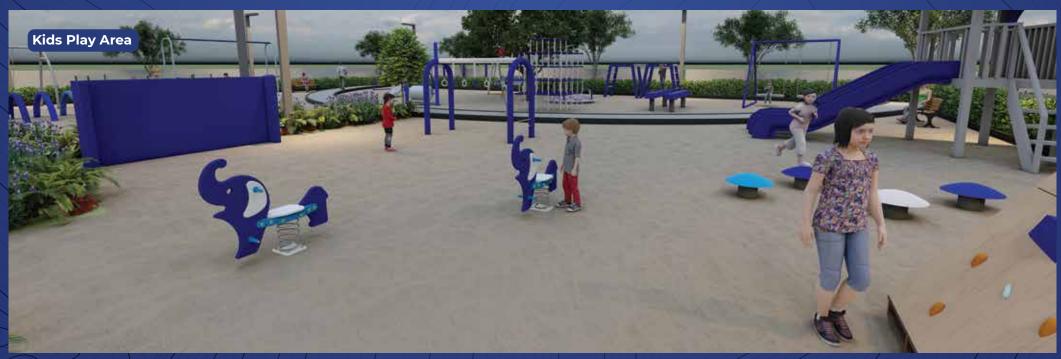

# SALIENT FEATURES

- (E) 185 villa plots spread across 9.09 acres
- Situated in a calm and serene environment
- 1 min from Sirumalai Jn on NH 383
- (5) 2 min from Soundararaja Vidyalaya CBSE School
- (a) 5 min from Dindigul Railway Station and Dindigul Bus Stop
- (i) 50 world-class amenities

- 2 years of free maintenance
- 24x7 CCTV surveillance
- Perfect legal documentation
- Ready-to-construct villa community
- Well-laid blacktop internal roads with street lights
- © Square Build Assist: Post-Purchase Guidance for easy villa construction