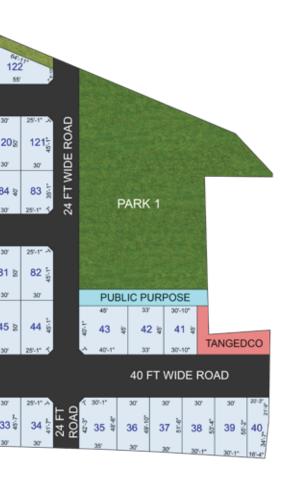

# SALIENT FEATURES

- (E) 185 villa plots spread across 9.09 acres
- Situated in a calm and serene environment
- 1 min from Sirumalai Jn on NH 383
- (5) 2 min from Soundararaja Vidyalaya CBSE School
- (a) 5 min from Dindigul Railway Station and Dindigul Bus Stop
- (i) 50 world-class amenities

#### Location

- A DTCP approved secured plot community with 50 world-class amenities situated at Udumalpet spread across an overall land area of 9.09 acres comprising 185 plots
- 2. Just 1 min from Sirumalai Junction on NH 383
- 3. Consist of 50 world-class amenities spread across 2 parks
- 4. Dindigul is the second largest district in Tamil Nadu and one of the most sought-after developing areas bound by Tiruppur district in the North West, Karur district in the North, Tiruchirappalli district in the North East, Madurai and Theni districts in the South, and Idukki district of Kerala to the West by National highways, State highways and major district roads
- 5. Situated in a safe and secure neighbourhood, the location is close to major residential and commercial business hubs like Nagal Nagar, Ponnagaram, Valakapatti, Sirumalai pirivu and Rettiyapatti
- 6. Due to its proximity to the scenic and mesmerizing view points, waterfalls and landmarks, Dindigul is considered a notable tourist location witnessing constant growth
- 7. Educational institutions like St.Anthony's Convent School, Soundararaja Vidyalaya CBSE School, Parvathy's Anugrahaa International School, Green Valley Public School, Sacred Heart College, St. Joseph's Polytechnic College, Government Medical College, Parvathy's Arts and Science College and SBM College of Engineering & Technology are nearby

## **Product**

- 28. Only 185 plots spread across in an overall land area of 9.09 acres.
- 29. Road width within the property is 40 ft.
- 30. Approach road width is 30 ft.
- 31. 185 residential plots ranging from 248 Sq.ft onwards
- 32. Hotspot property with good appreciation