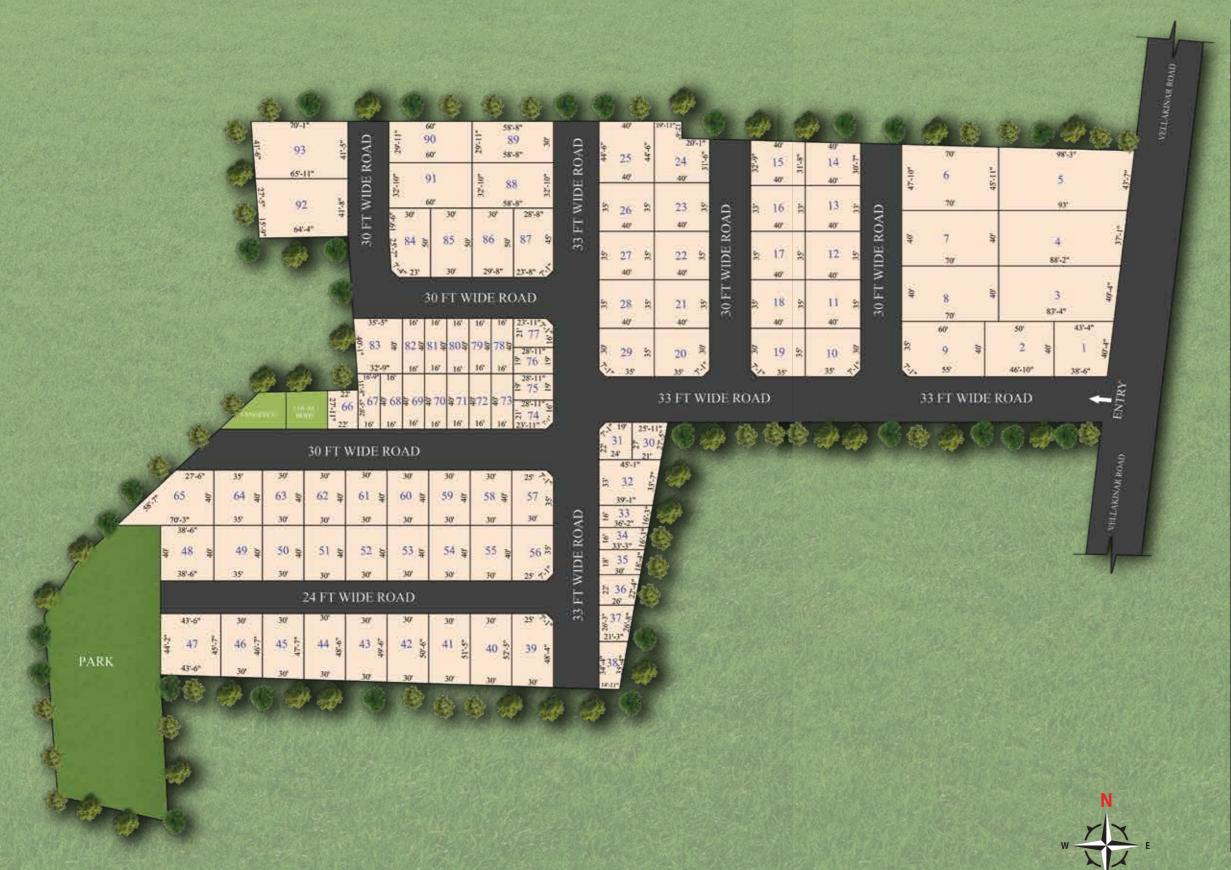

## Site Plan

## GSQUARE

| Plot | Area    |       |  |  |
|------|---------|-------|--|--|
| No.  | Sq.ft.  | Cents |  |  |
| 1    | 1636.02 | 3.76  |  |  |
| 2    | 1999.74 | 4.59  |  |  |
| 3    | 3429.20 | 7.87  |  |  |
| 4    | 3622.30 | 8.32  |  |  |
| 5    | 4265.88 | 9.80  |  |  |
| 6    | 3280.01 | 7.53  |  |  |
| 7    | 2800.04 | 6.43  |  |  |
| 8    | 2800.04 | 6.43  |  |  |
| 9    | 2387.56 | 5.48  |  |  |
| 10   | 1387.91 | 3.19  |  |  |
| 11   | 1400.07 | 3.21  |  |  |
| 12   | 1400.07 | 3.21  |  |  |
| 13   | 1319.99 | 3.03  |  |  |
| 14   | 1245.18 | 2.86  |  |  |
| 15   | 1288.13 | 2.96  |  |  |
| 16   | 1319.99 | 3.03  |  |  |
| 17   | 1400.07 | 3.21  |  |  |
| 18   | 1400.07 | 3.21  |  |  |
| 19   | 1387.91 | 3.19  |  |  |
| 20   | 1387.91 | 3.19  |  |  |
| 21   | 1400.07 | 3.21  |  |  |
| 22   | 1400.07 | 3.21  |  |  |
| 23   | 1400.07 | 3.21  |  |  |
| 24   | 1525.90 | 3.50  |  |  |
| 25   | 1780.90 | 4.09  |  |  |
| 26   | 1400.07 | 3.21  |  |  |
| 27   | 1400.07 | 3.21  |  |  |
| 28   | 1400.07 | 3.21  |  |  |
| 29   | 1387.91 | 3.19  |  |  |
| 30   | 634.11  | 1.46  |  |  |
| 31   | 635.51  | 1.46  |  |  |
| 32   | 1387.48 | 3.19  |  |  |
| 33   | 601.60  | 1.38  |  |  |
| 34   | 555.10  | 1.27  |  |  |
| 35   | 568.99  | 1.31  |  |  |
| 36   | 615.70  | 1.41  |  |  |
| 37   | 619.58  | 1.42  |  |  |
| 38   | 625.17  | 1.44  |  |  |
| 39   | 1573.91 | 3.61  |  |  |
| 40   | 1557.34 | 3.58  |  |  |
| 41   | 1528.17 | 3.51  |  |  |
| 42   | 1499.10 | 3.44  |  |  |
| 43   | 1470.04 | 3.38  |  |  |
| 44   | 1440.98 | 3.31  |  |  |
| 45   | 1411.81 | 3.24  |  |  |
| 46   | 1382.74 | 3.17  |  |  |
| 47   | 1951.94 | 4.48  |  |  |

|     |             | Area    |       |  |
|-----|-------------|---------|-------|--|
|     | Plot<br>No. | Sq.ft.  | Cents |  |
| 100 | 48          | 1539.14 | 3.53  |  |
| 9   | 49          | 1400.07 | 3.21  |  |
|     | 50          | 1199.32 | 2.75  |  |
| 8   | 51          | 1199.32 | 2.75  |  |
|     | 52          | 1199.32 | 2.75  |  |
| ä   | 53          | 1199.32 | 2.75  |  |
|     | 54          | 1199.32 | 2.75  |  |
|     | 55          | 1199.32 | 2.75  |  |
|     | 56          | 1187.48 | 2.73  |  |
| g   | 57          | 1187.48 | 2.73  |  |
| g   | 58          | 1199.32 | 2.75  |  |
| 100 | 59          | 1199.32 | 2.75  |  |
|     | 60          | 1199.32 | 2.75  |  |
|     | 61          | 1199.32 | 2.75  |  |
|     | 62          | 1199.32 | 2.75  |  |
| 100 | 63          | 1199.32 | 2.75  |  |
|     | 64          | 1400.07 | 3.21  |  |
|     | 65          | 1954.74 | 4.49  |  |
| 8   | 66          | 619.15  | 1.42  |  |
|     | 67          | 644.76  | 1.48  |  |
|     | 68          | 640.35  | 1.47  |  |
| ă   | 69          | 640.35  | 1.47  |  |
| 8   | 70          | 640.35  | 1.47  |  |
|     | 71          | 640.35  | 1.47  |  |
|     | 72          | 640.35  | 1.47  |  |
|     | 73          | 640.35  | 1.47  |  |
|     | 74          | 595.14  | 1.37  |  |
| ii. | 75          | 549.83  | 1.26  |  |
| ğ   | 76          | 549.83  | 1.26  |  |
| 6   | 77          | 595.14  | 1.37  |  |
| 0   | 78          | 640.35  | 1.47  |  |
|     | 79          | 640.35  | 1.47  |  |
|     | 80          | 640.35  | 1.47  |  |
|     | 81          | 640.35  | 1.47  |  |
|     | 82          | 640.35  | 1.47  |  |
|     | 83          | 1363.37 | 3.13  |  |
| 0   | 84          | 1456.91 | 3.35  |  |
| 1   | 85          | 1499.32 | 3.44  |  |
|     | 86          | 1499.32 | 3.44  |  |
|     | 87          | 1422.46 | 3.27  |  |
| 1   | 88          | 1925.68 | 4.42  |  |
|     | 89          | 1757.55 | 4.04  |  |
|     | 90          | 1794.79 | 4.12  |  |
| T.  | 91          | 1968.74 | 4.52  |  |
| A   | 92          | 2777.87 | 6.38  |  |
| 8   | 93          | 2834.16 | 6.51  |  |