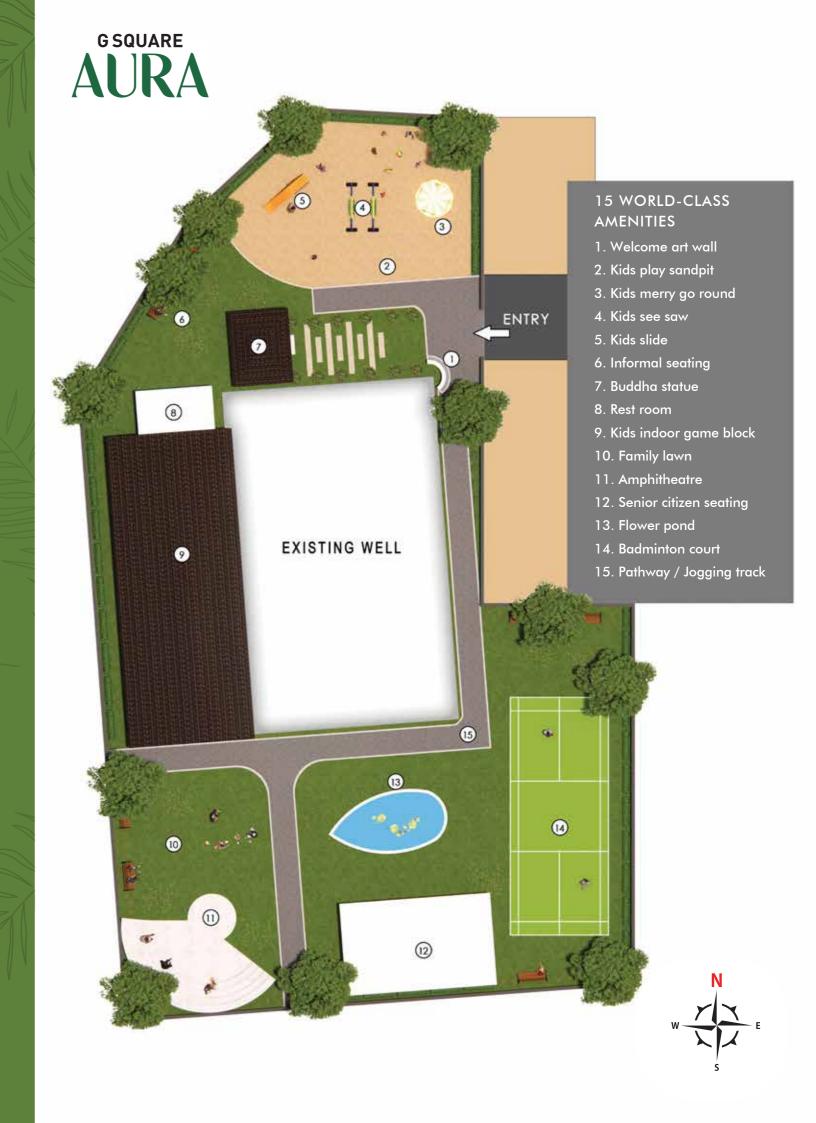

## Salient Features

Secured plot community on Vellakinar Road

2 min from Konganadu Arts & Science college

5 min from Mettupalayam Road

92 plots spread over a 4 acre extent

Plots from 1.26 to 9.80 cents.

15 World-class amenities

#### **FEATURES**

- 12. 15 world-class amenities
- 13. 2 years of free maintenance
- 14. 24x7 CCTV security
- 15. State-of-the-art infrastructure like black top roads and LED street lights
- 16. Ready-to-construct villa plots
- 17. Expansive landscape

#### G SQUARE BUILD ASSIST: A POST PURCHASE PROGRAMME FOR EASY CONSTRUCTION

- 29. Villa design and elevation consultants
- 30. Vaasthu compliance experts
- 31. Floor planner to plan your space as per your requirement
- 32. Consultants who will help with all villa construction related approvals
- 33. Material procurement experts
- 34. Consultants who specialize in landscape designing and execution
- 35. The best interior designers who will also execute the same
- 36. Consultants to help buy home appliances for the best price
- 37. Teams that will organize and execute your Grahapravesham