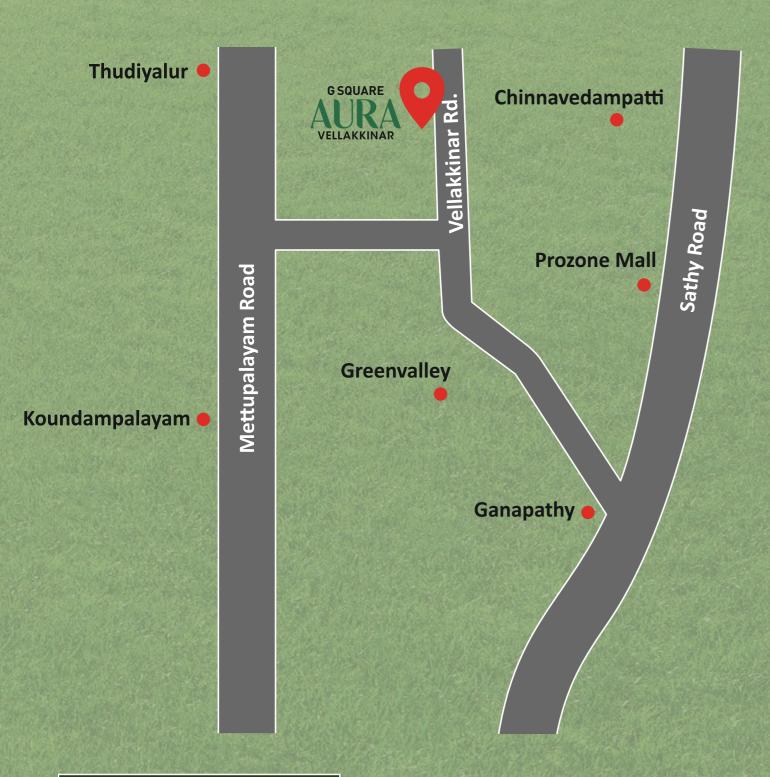

amaged roads in the city

The civic body has received ₹26 crore from the State government to improve the road infrastructure in the city. Corporation Commissioner M. Prathap said Minister for Electricity, Prohibition and Excise V. Senthilbalaji requested the State government to release ₹200 crore to the Corporation for improving various infrastructure facilities in the city.

Based on this, the State government has released a tranche of ₹26 crore from the Tamil Nadu Urban Road Infrastructure Fund (TURIF) to improve 112 identified roads across the city. This included the restoration of roads that were damaged due to underground drainage and water supply works. Nava India Road, SNR Arts College Road, and Sanganoor - Nallampalayam road are among the list of roads.











## LOCATION MAP



#### **PAYMENT TERMS**

- 10% At the time of booking
- 90% 15 days from booking for registration

## LOCATION ADVANTAGES

#### SCHOOLS

| Greenfields Matriculation<br>School                           | 4 mins  |
|---------------------------------------------------------------|---------|
| VCSM Matriculation<br>Hr. Sec. School                         | 4 mins  |
| The Camford International School                              | 6 mins  |
| St.Johns Bosco's Matriculation<br>Higher Secondary School     | 7 mins  |
| Amrita Vidyalayam,<br>Nallampalayam                           | 8 mins  |
| Brilliant Matriculation School                                | 8 mins  |
| Vidya Vikasini                                                | 8 mins  |
| Brindavan Vidhyalaya Matriculation<br>Higher Seconda