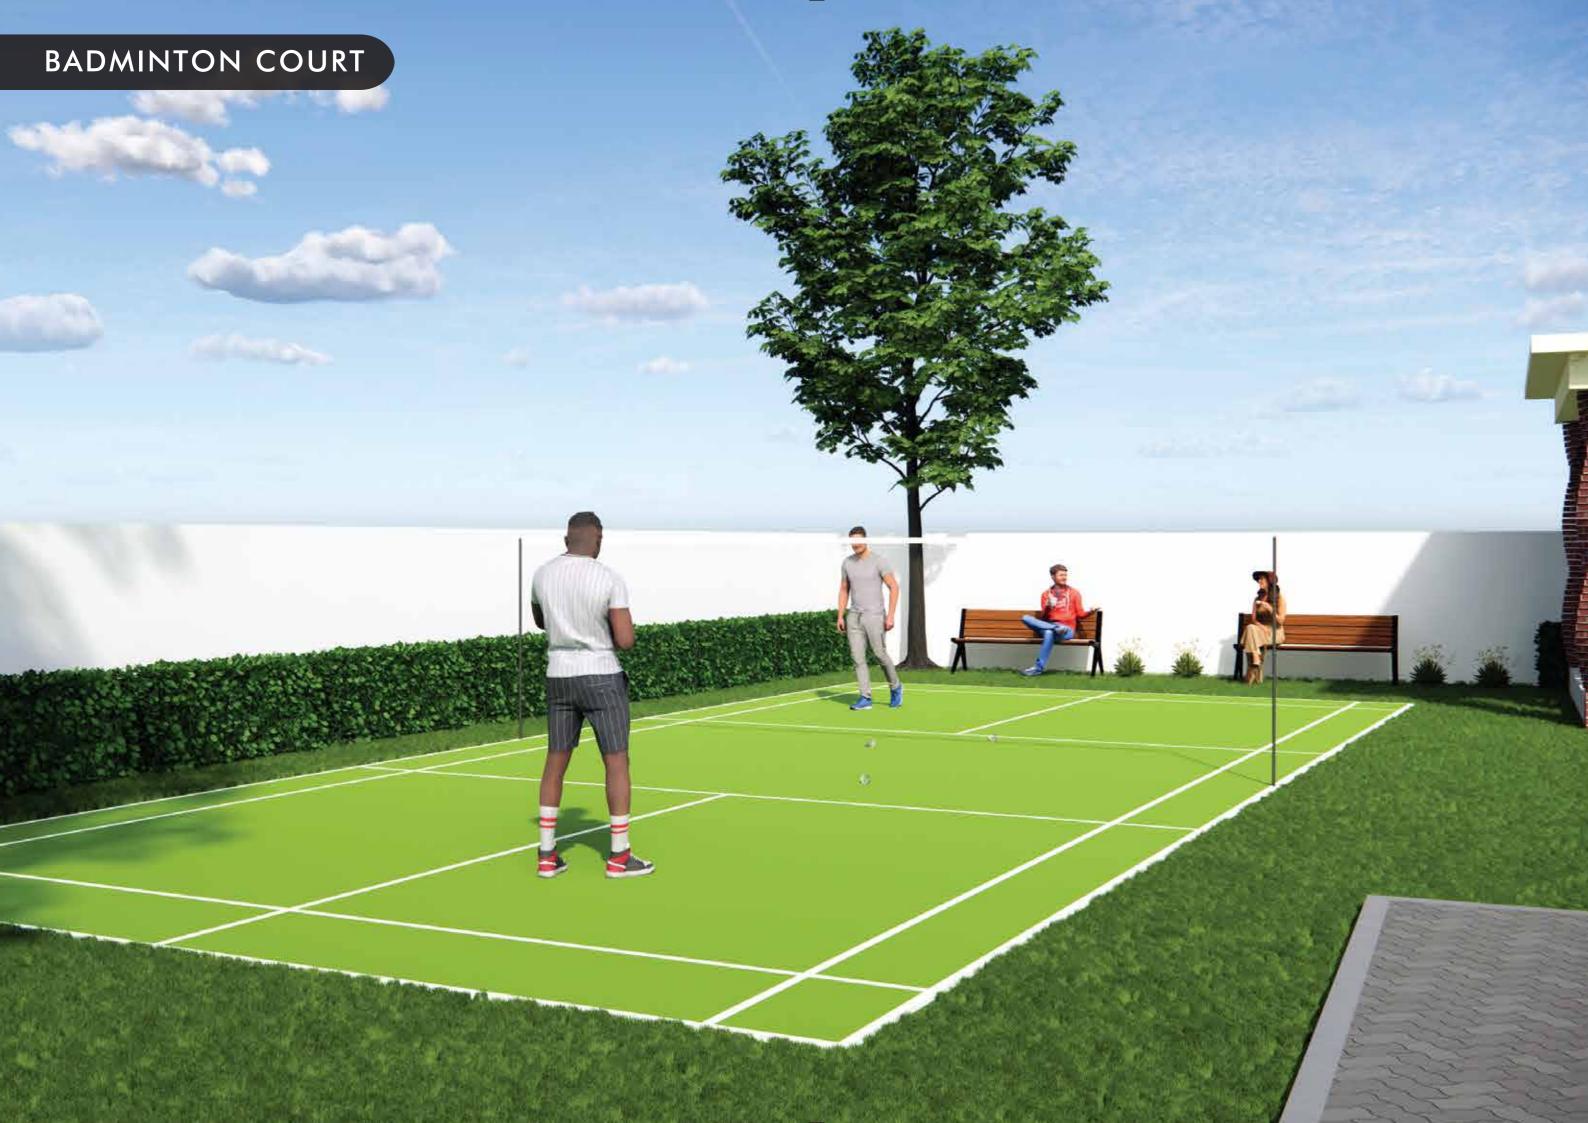

## Salient Features

Secured plot community on Vellakinar Road

2 min from Konganadu Arts & Science college

5 min from Mettupalayam Road

92 plots spread over a 4 acre extent

Plots from 1.26 to 9.80 cents.

15 World-class amenities

#### **FEATURES**

- 12. 15 world-class amenities
- 13. 2 years of free maintenance
- 14. 24x7 CCTV security
- 15. State-of-the-art infrastructure like black top roads and LED street lights
- 16. Ready-to-construct villa plots
- 17. Expansive landscape