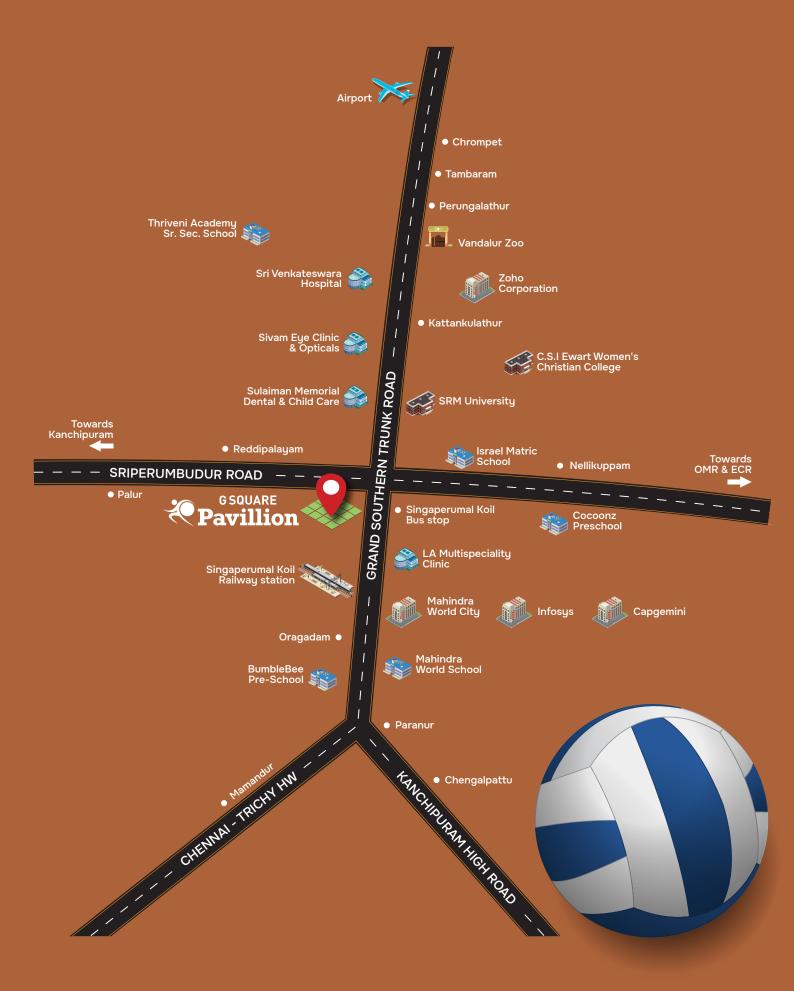

## **LOCATION MAP**

## **LOCATION ADVANTAGES**

|               | Schools                                                                                        |                      |          | Entertainment                     |          |
|---------------|------------------------------------------------------------------------------------------------|----------------------|----------|-----------------------------------|----------|
|               | Thriveni Academy Sr. Sec. School                                                               | - 10 min             |          | Sri Venkateswara Theater          | - 18 min |
|               | Sivananda Saraswathi Matriculation School                                                      | - 10 min             |          | SRK Cinemas                       | - 16 min |
|               | Sivananda Rajaram School                                                                       | - 10 min             |          | Lathaa Cinemas                    | - 22 min |
| SCHOOL        | St.Joseph's Matric. Hr. Sec. School                                                            | - 10 min             |          | C3 Cinemas, Laurel Mall           | - 25 min |
| SCHOOL SCHOOL | JRK Global School                                                                              | – 12 min             | <b>₩</b> | Kannappa Theater                  | - 25 min |
|               | Little Hungers                                                                                 | - 12 min             |          | MR Theatre                        | - 30 min |
|               | TMS Vidhyalaya Matriculation                                                                   | - 12 min             |          | Ramadass Theatre                  | - 30 min |
|               | Loyola Academy                                                                                 | - 12 min             |          | National Theatre                  | - 32 min |
|               | Sancta Maria School                                                                            | - 15 min             |          | Vidya Theatre                     | - 35 min |
|               | Callagae                                                                                       |                      |          | Varadharaja Theatres              | - 40 min |
|               | Colleges                                                                                       | 11 min               |          | Transit                           |          |
|               | ARM College of Engineering & Technology                                                        | – 11 min<br>– 15 min |          | Singaperumal koil junction        | - 2 min  |
|               | SRM University                                                                                 | - 15 min             |          | Singaperumal koil bus stop        | - 3 min  |
|               | SRM institute of hotel Management                                                              | - 15 min             |          | Vembakkam bus stand               | - 7 min  |
|               | SRM College of Pharmacy                                                                        | - 15 min             |          | Peramanur bus stand               | - 8 min  |
|               | SRM College of Management SRM Arts and Science College                                         | - 15 min             |          | Paranur bus stop                  | - 8 min  |
|               | SRM Polytechnic College                                                                        | - 15 min             |          | Mahendra World City bus stop Opp  | - 8 min  |
|               |                                                                                                | - 15 min             |          | Maraimalai Nagar Railway Station  | - 9 min  |
|               | Apollo Polytechnic College                                                                     | - 13 min             |          | Kattankulathur Railway Station    | - 10 min |
|               | Pattammal Alagesan Arts & Science College<br>Xavier Institute of Management & Entrepreneurship |                      |          | Potheri bus stop                  | - 11 min |
|               | Crescent College                                                                               | - 10 IIIII           |          | Bharat Ratna Dr. MGR bus stand    | - 11 min |
|               | RRASE College of Engineering                                                                   | - 22 min             |          |                                   |          |
|               | PERI Education                                                                                 | - 30 min             |          | Restaurants                       |          |
|               |                                                                                                | - 30 111111          |          | Ohm Sakthi Restaurant             | - 5 min  |
|               | Hospitals                                                                                      |                      |          | Meat & Eat                        | - 5 min  |
|               | SRM General Hospital                                                                           | – 15 min             |          | Yewon restaurant                  | – 8 min  |
| _⊕_           | JSP Hospital                                                                                   | – 17 min             |          | Alsham BBQ Restaurant             | – 8 min  |
|               | Chengalpattu Medical College Hospital                                                          | - 28 min             | Y        | Bakya Food Corner                 | – 10 min |
|               | Annai Arul Hospital                                                                            | – 30 min             | />       | Hi5 Restaurant                    | – 12 min |
|               | Kasthuri Hospital                                                                              | - 35 min             |          | Al Sham                           | – 12 min |
|               | Sudar Hospitals                                                                                | - 35 min             |          | SINGH CHULHA - Punjabi Restaurant | – 13 min |
|               | Companies                                                                                      |                      |          | V BBQ 4 YOU                       | – 13 min |
|               | Zoho Corporations                                                                              | - 15min              |          | Trivium Resto                     | – 16 min |
|               | Mahindra World City                                                                            | - 15min              |          |                                   |          |
|               | Renault Nissan Technology                                                                      | - 12 min             |          |                                   |          |
|               | Infosys                                                                                        | - 12min              |          |                                   |          |
|               | BMW Group Plant                                                                                | - 15min              |          |                                   |          |
|               | Mahindra Research Valley                                                                       | - 18min              |          |                                   |          |
|               | CyberVale, An Ascendas IT Park                                                                 | - 12min              |          |                                   |          |
|               | CAPGEMINI INDIA I TD (Mahindracitu)                                                            | - 15 min             |          |                                   |          |