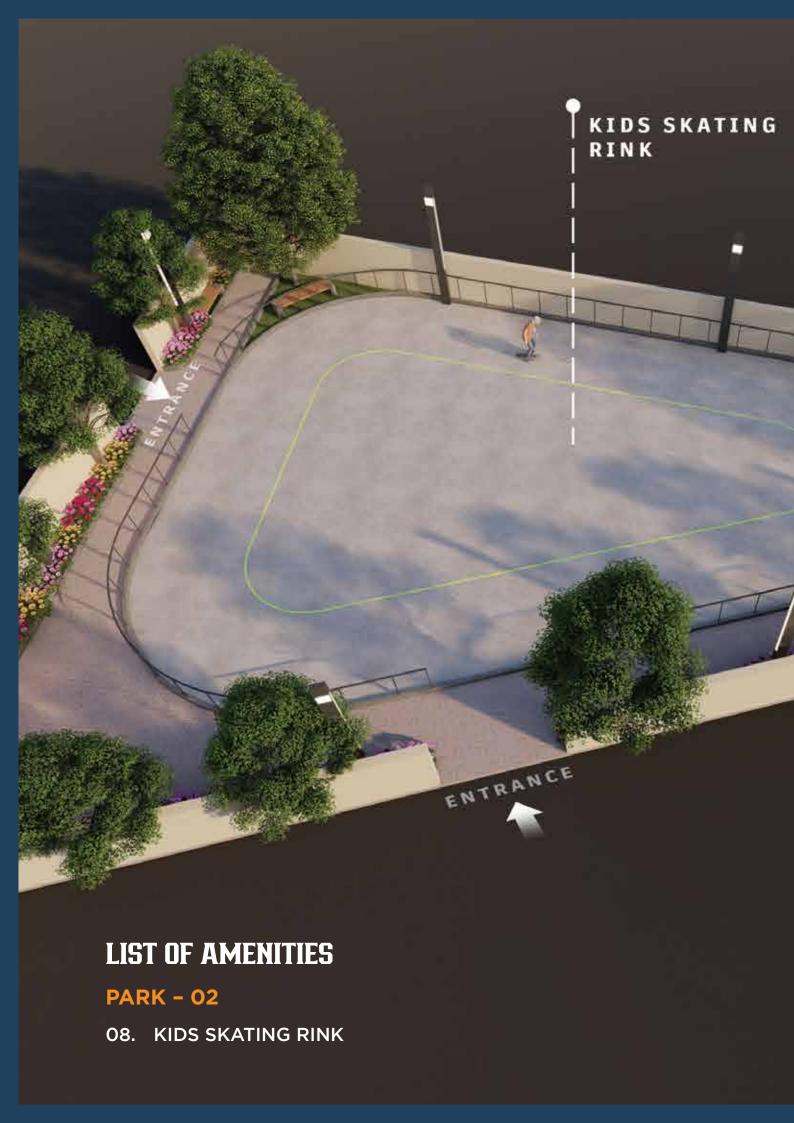

This location is an essential amenity provider for people living in differnt parts of the country.
- Many industrial houses are expanding in the area.



#### Residential Haven

- Serene and fast developing locality.
- The development of the locality is pushing large crowds of people to move into Singaperumal Koil, thereby establishing numerous upscale residential neighborhoods and gated communities.



#### **Higher Appreciation potential**

• The location being prominent residential & industrial hub, this makes Singaperumal Koil a higher appreciating location.



## LIST OF AMENITIES

**PARK - 01** 

01. JOGGING TRACK

**02. BASKETBALL COURT** 

03. ADULT SWING

**04. TENNIS COURT** 

**05. VIEWING GALLERY** 

**06. OUTDOOR TABLE TENNIS** 

**07. GIANT CHESS** 

## PARK PLAN - 1





















## LIST OF AMENITIES

## **PARK - 04**

- 13. CRICKET NET PRACTICE
- 14. MULTIPURPOSE COURT
- a. THROW BALL
- b. VOLLEY BALL

## PARK PLAN - 4









# PARK PLAN - 5 KIDS PLAY AREA TODDLERS Play area PLAN 31. PARTY LAWN 32. ALFRESCO 33. AMPHITHEATRE **34. HAMMOCK GARDEN**







## LIST OF AMENITIES

- 35. OUTDOOR SWIMMING POOL
- 36. GYMNASIUM
- 37. YOGA HALL
- 38. STEAM ROOM
- 39. SAUNA ROOM
- 40. CHANGING ROOM WITH LOCKERS
- 41. CAFETERIA (SPACE)



- 43.
- **INDOOR GAMES BILLARDS** 44.
- 45. **INDOOR GAMES - TABLE TENNIS**
- 46. **INDOOR GAMES - CHESS & CARROM**
- 47. **KIDS BALL PIT**
- COMMUNITY HALL (FOR PARTY, 48. **ASSOCIATION MEETINGS, ETC)**
- TERRACE FOOTBALL (OPEN TO SKY) 49.

## **LOCATION MAP**



## **LOCATION ADVANTAGES**

|               | Schools