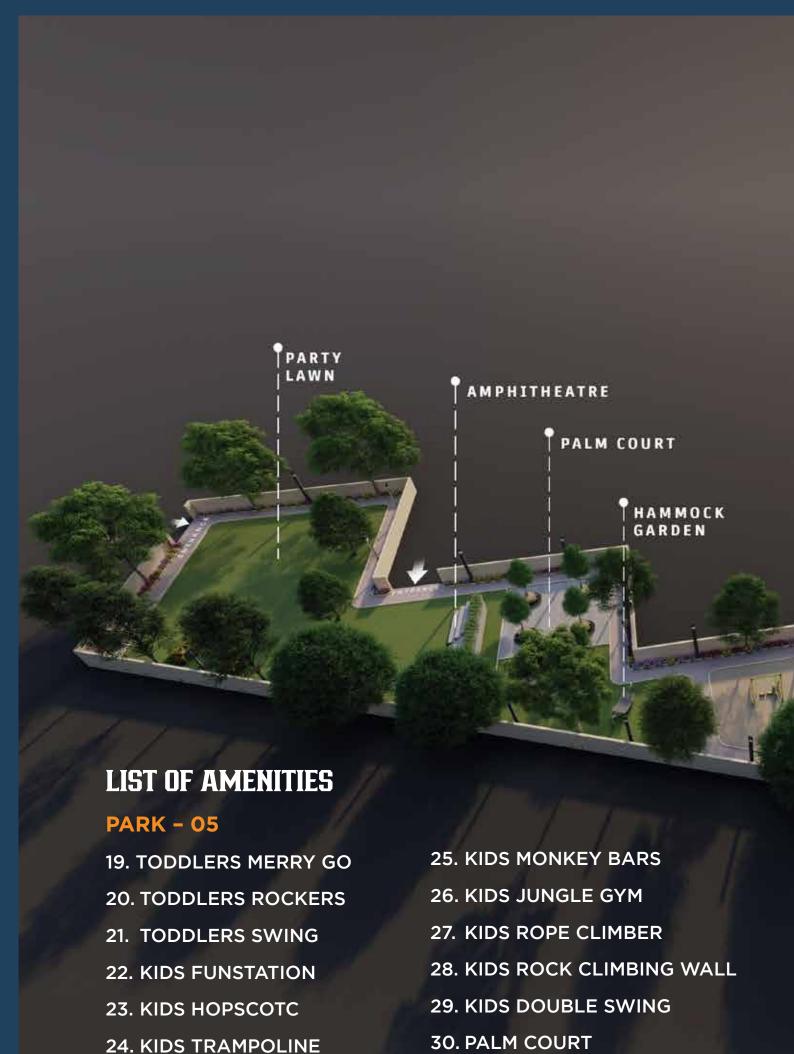

## LIST OF AMENITIES

# PARK PLAN - 5 KIDS PLAY AREA TODDLERS Play area PLAN 31. PARTY LAWN 32. ALFRESCO 33. AMPHITHEATRE **34. HAMMOCK GARDEN**