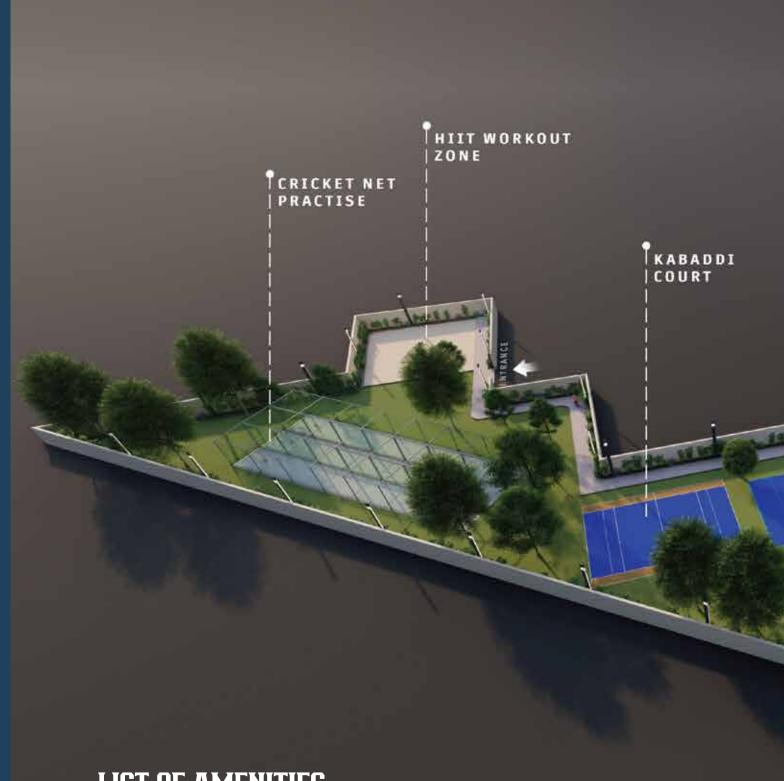

## **PARK - 04**

- 13. CRICKET NET PRACTICE
- 14. MULTIPURPOSE COURT
- a. THROW BALL
- b. VOLLEY BALL