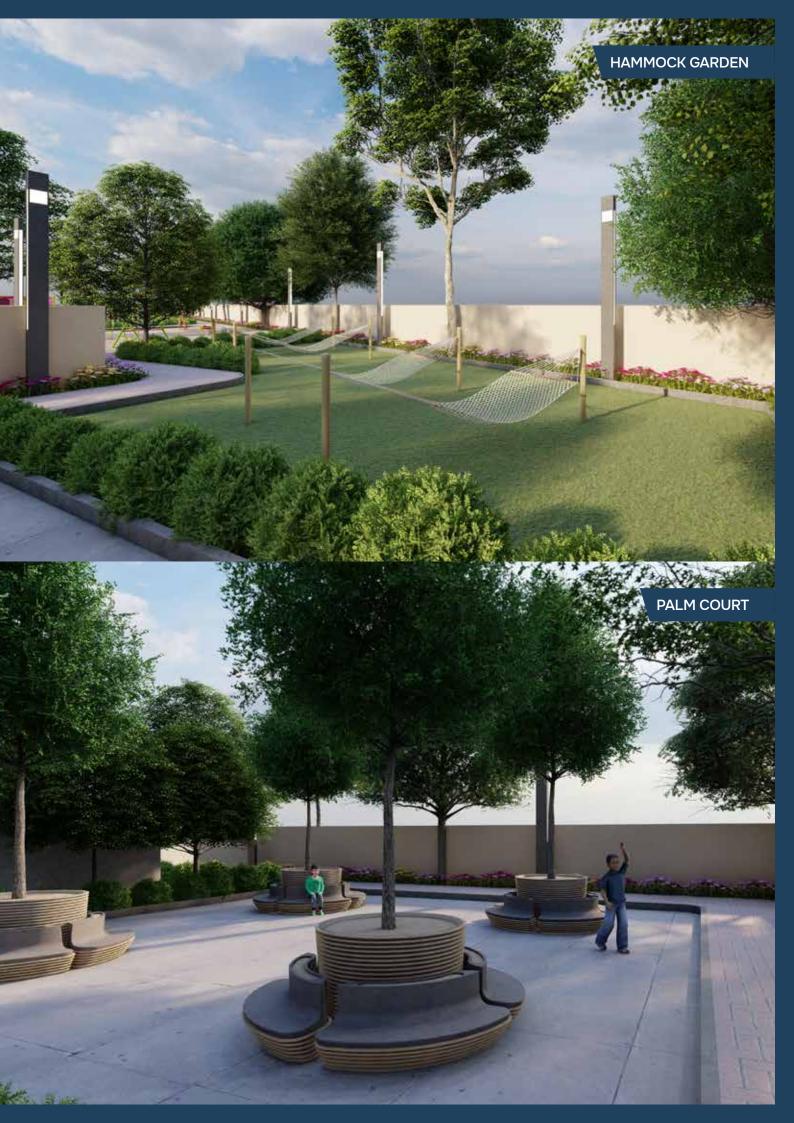

# PARK PLAN - 5 KIDS PLAY AREA TODDLERS Play area PLAN 31. PARTY LAWN 32. ALFRESCO 33. AMPHITHEATRE **34. HAMMOCK GARDEN**