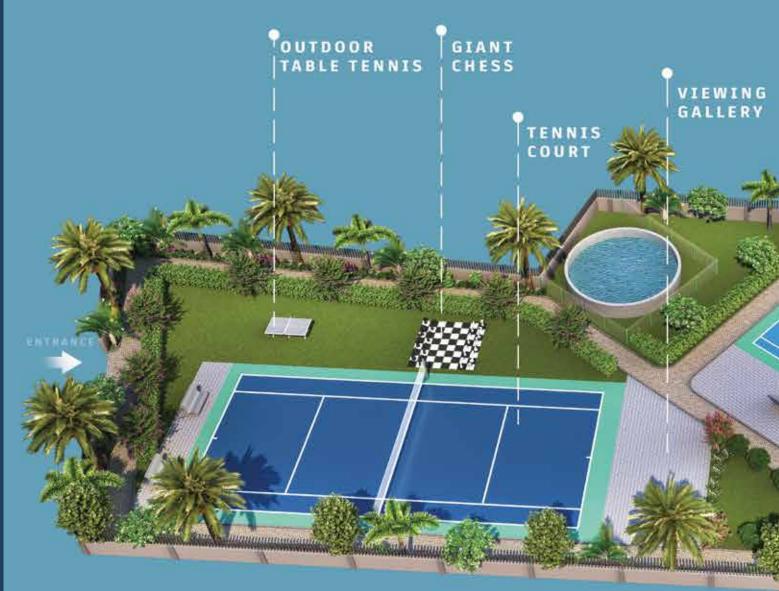

## LIST OF AMENITIES

**PARK - 01** 

01. JOGGING TRACK

**02. BASKETBALL COURT** 

03. ADULT SWING

**04. TENNIS COURT** 

**05. VIEWING GALLERY** 

**06. OUTDOOR TABLE TENNIS** 

**07. GIANT CHESS** 

## PARK PLAN - 1