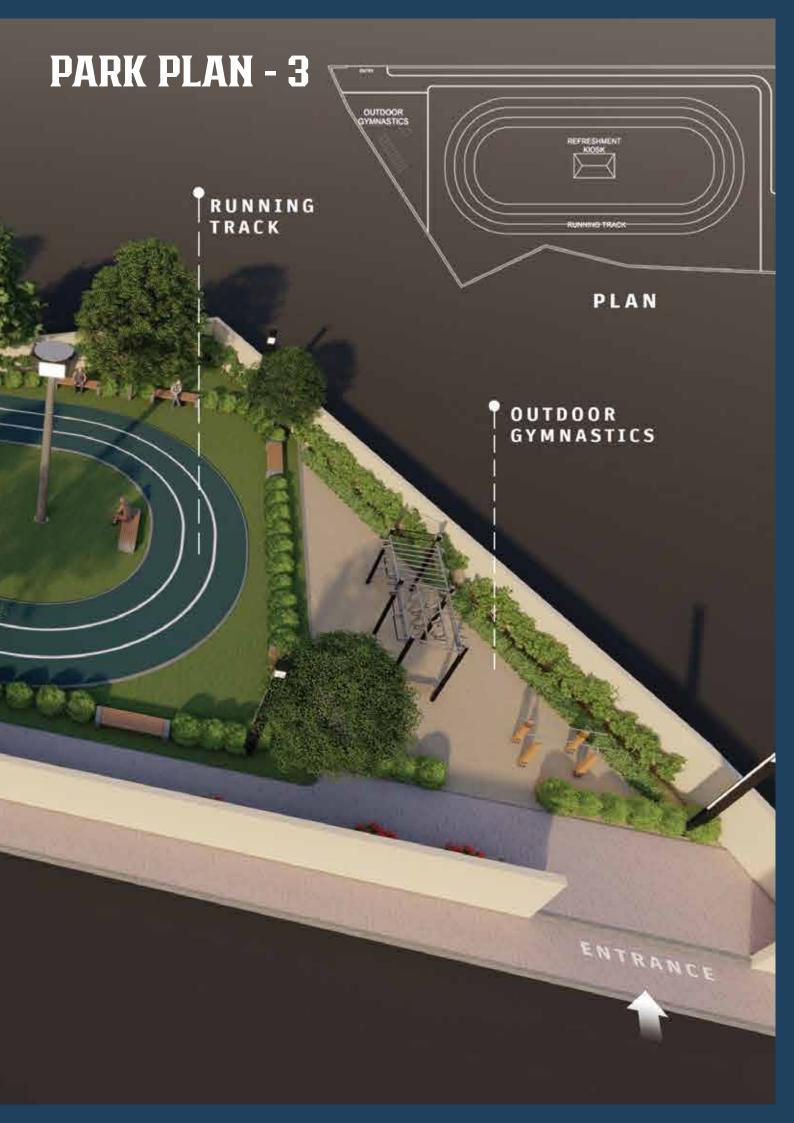

location is an essential amenity provider for people living in differnt parts of the country.
- Many industrial houses are expanding in the area.



#### Residential Haven

- Serene and fast developing locality.
- The development of the locality is pushing large crowds of people to move into Singaperumal Koil, thereby establishing numerous upscale residential neighborhoods and gated communities.



#### **Higher Appreciation potential**

• The location being prominent residential & industrial hub, this makes Singaperumal Koil a higher appreciating location.



## LIST OF AMENITIES

**PARK - 01** 

01. JOGGING TRACK

**02. BASKETBALL COURT** 

03. ADULT SWING

**04. TENNIS COURT** 

**05. VIEWING GALLERY** 

**06. OUTDOOR TABLE TENNIS** 

**07. GIANT CHESS** 

## PARK PLAN - 1





















## LIST OF AMENITIES

## **PARK - 04**

- 13. CRICKET NET PRACTICE
- 14. MULTIPURPOSE COURT
- a. THROW BALL
- b. VOLLEY BALL

## PARK PLAN - 4









# PARK PLAN - 5 KIDS PLAY AREA TODDLERS Play area PLAN 31. PARTY LAWN 32. ALFRESCO 33. AMPHITHEATRE **34. HAMMOCK GARDEN**







## LIST OF AMENITIES

- 35. OUTDOOR SWIMMING POOL
- 36. GYMNASIUM
- 37. YOGA HALL
- 38. STEAM ROOM
- 39. SAUNA ROOM
- 40. CHANGING ROOM WITH LOCKERS
- 41. CAFETERIA (SPACE)



- 43.
- **INDOOR GAMES BILLARDS** 44.
- 45. **INDOOR GAMES - TABLE TENNIS**
- 46. **INDOOR GAMES - CHESS & CARROM**
- 47. **KIDS BALL PIT**
- COMMUNITY HALL (FOR PARTY, 48. **ASSOCIATION MEETINGS, ETC)**
- TERRACE FOOTBALL (OPEN TO SKY) 49.

## **LOCATION MAP**



## **LOCATION ADVANTAGES**

|               | Schools